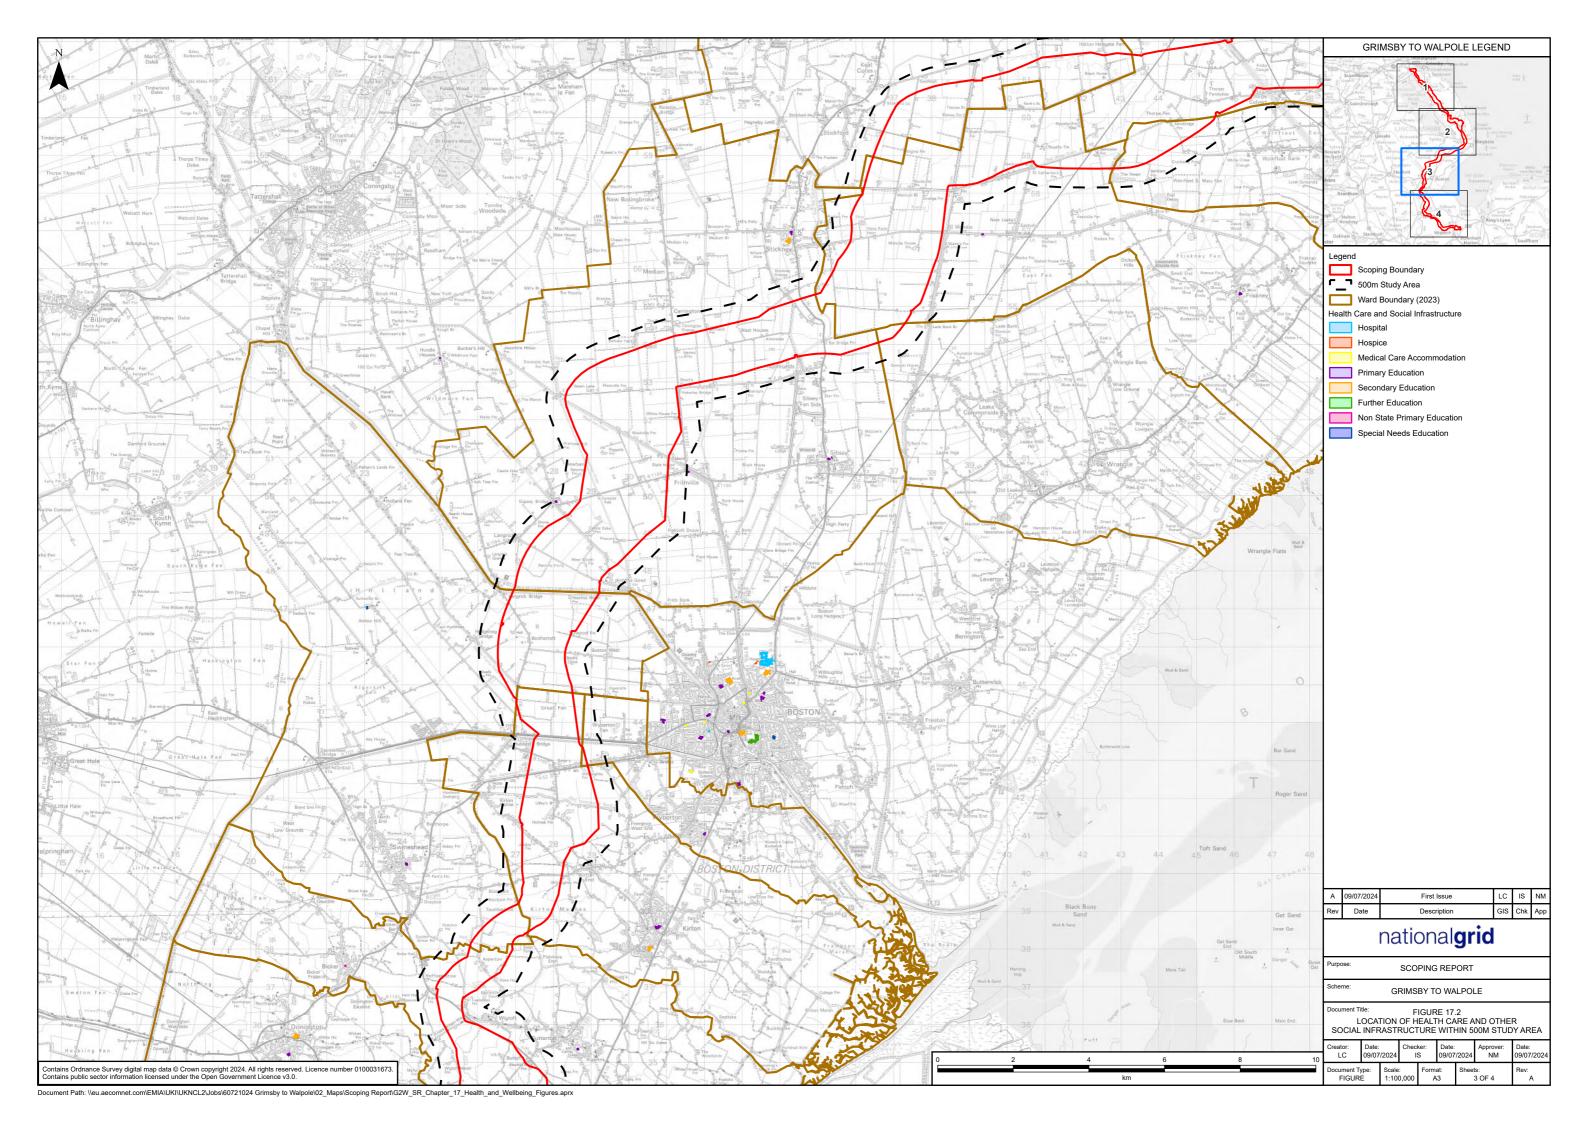

#### Figures 17.1 to 17.6

nationalgrid

National Grid plc National Grid House, Warwick Technology Park, Gallows Hill, Warwick. CV34 6DA United Kingdom

Registered in England and Wales No. 4031152 nationalgrid.com