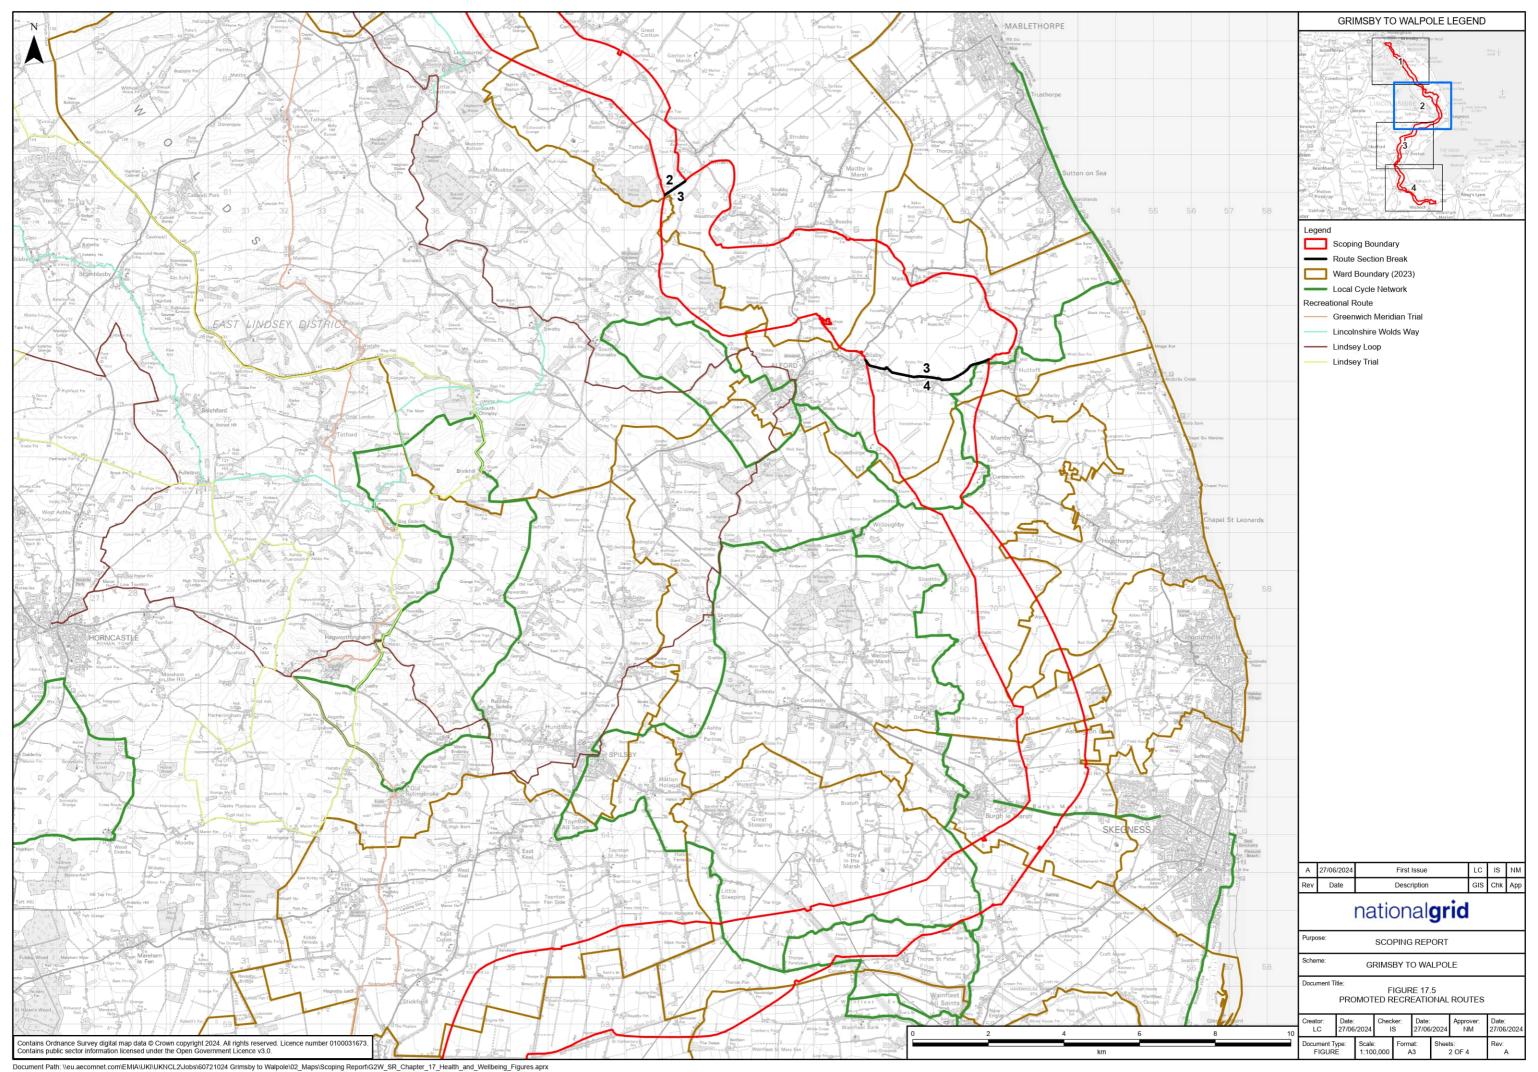

#### Figures 17.1 to 17.6

nationalgrid

National Grid plc National Grid House, Warwick Technology Park, Gallows Hill, Warwick. CV34 6DA United Kingdom

Registered in England and Wales No. 4031152 nationalgrid.com