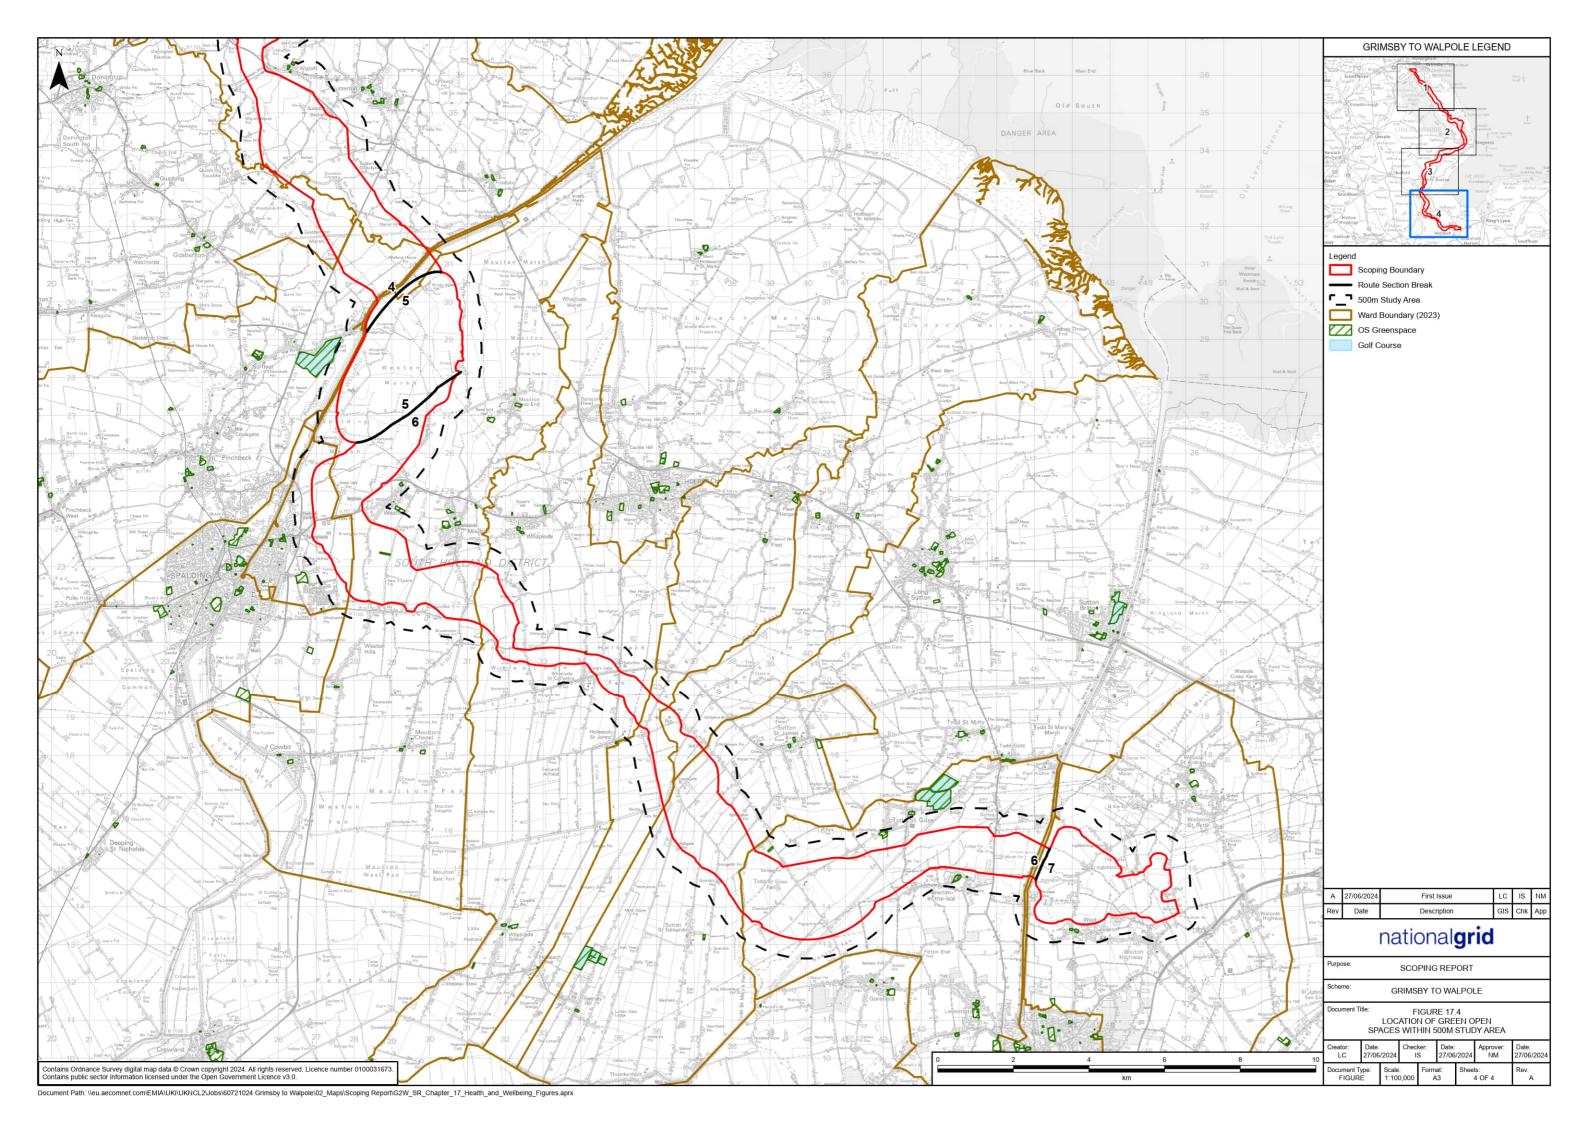

#### Figures 17.1 to 17.6

nationalgrid

National Grid plc National Grid House, Warwick Technology Park, Gallows Hill, Warwick. CV34 6DA United Kingdom

Registered in England and Wales No. 4031152 nationalgrid.com