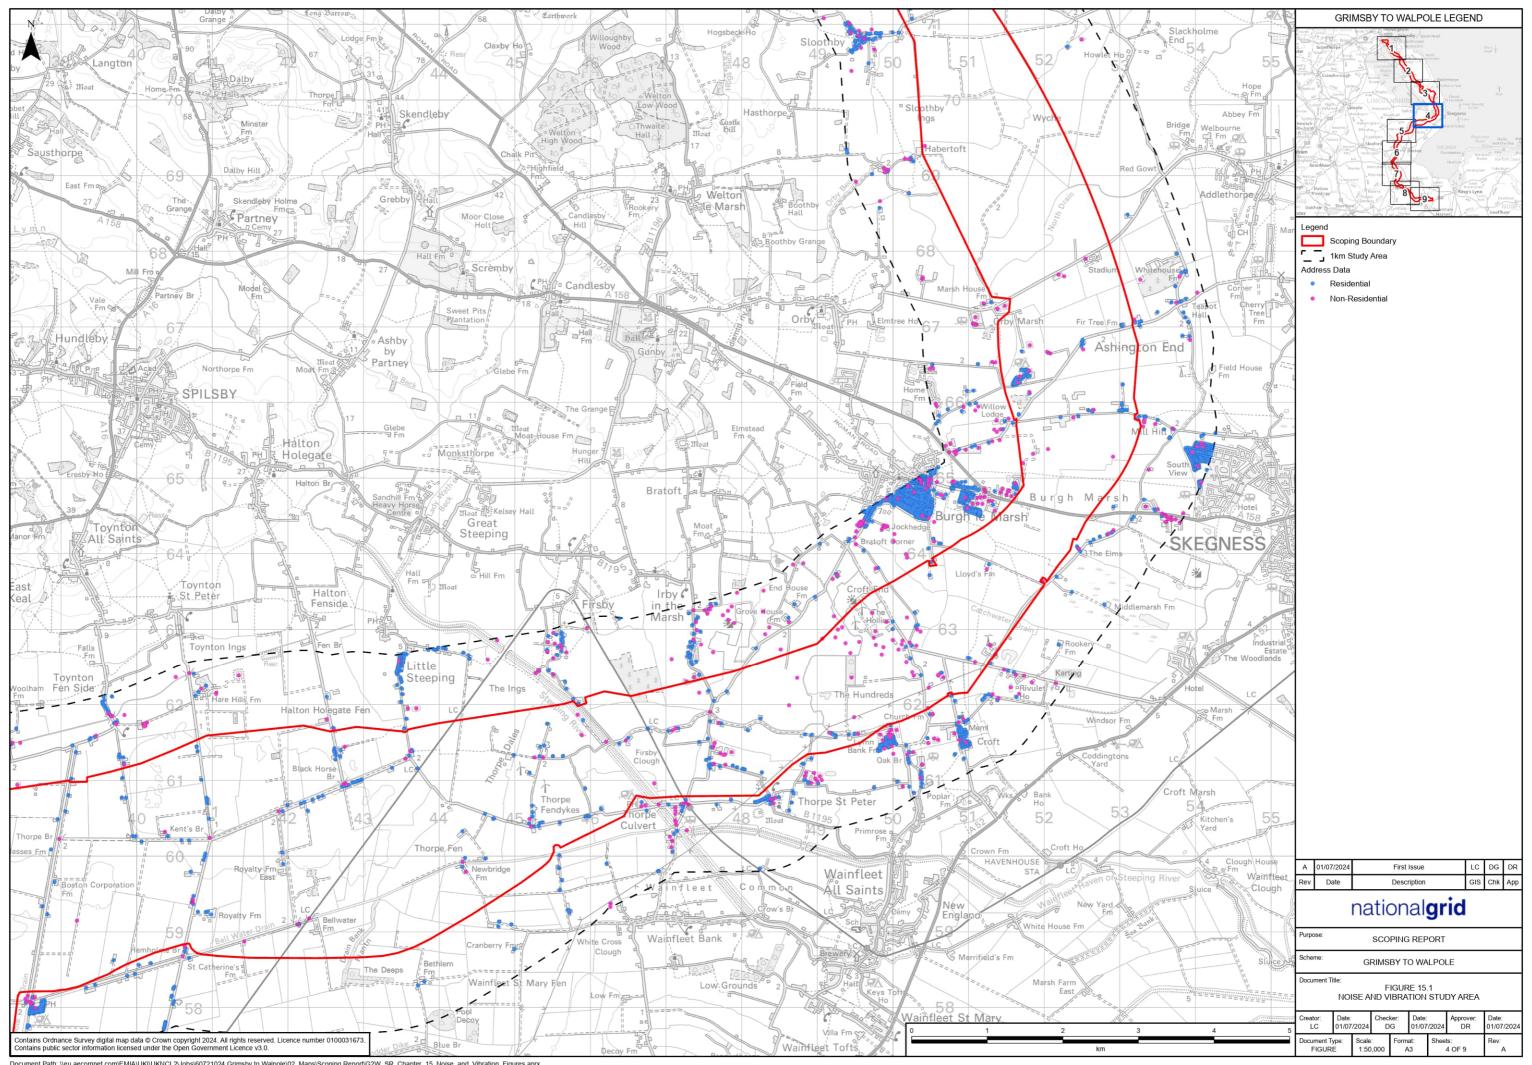

Grimsby to Walpole

## **Grimsby to Walpole**

Volume 3 - EIA Scoping Report Figures - Low Resolution Part D Figures 15.1 to 17.6

EN020036

Document Reference: GWNC-ARUP-ENV-REP-0003 - August 2024



# **EIA Scoping Report Figures Low Resolution Part D Contents**

Figures 15.1 to 15.2

**Figures 16.1 to 16.2** 

**Figures 17.1 to 17.6** 

#### Figures 15.1 to 15.2

nationalgrid





































## Figures 16.1 to 16.2

nationalgrid















#### Figures 17.1 to 17.6

nationalgrid

















































National Grid plc National Grid House, Warwick Technology Park, Gallows Hill, Warwick. CV34 6DA United Kingdom

Registered in England and Wales No. 4031152 nationalgrid.com