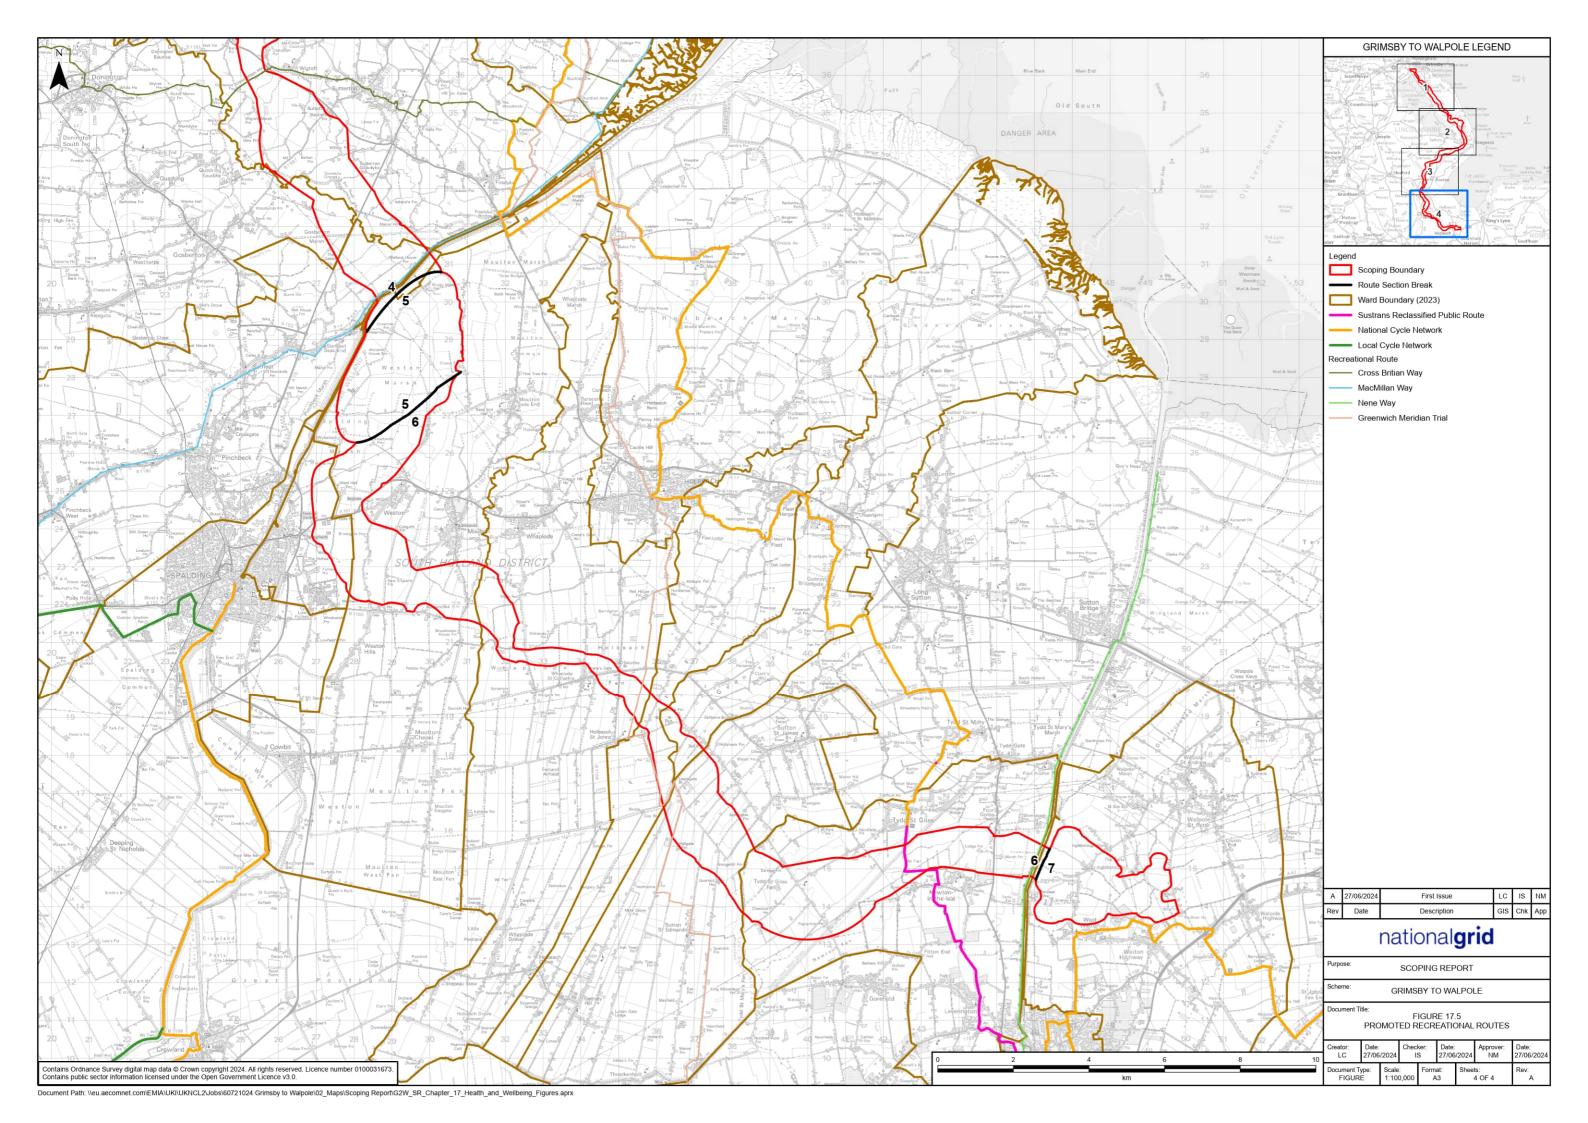

#### Figures 17.1 to 17.6

nationalgrid

National Grid plc National Grid House, Warwick Technology Park, Gallows Hill, Warwick. CV34 6DA United Kingdom

Registered in England and Wales No. 4031152 nationalgrid.com