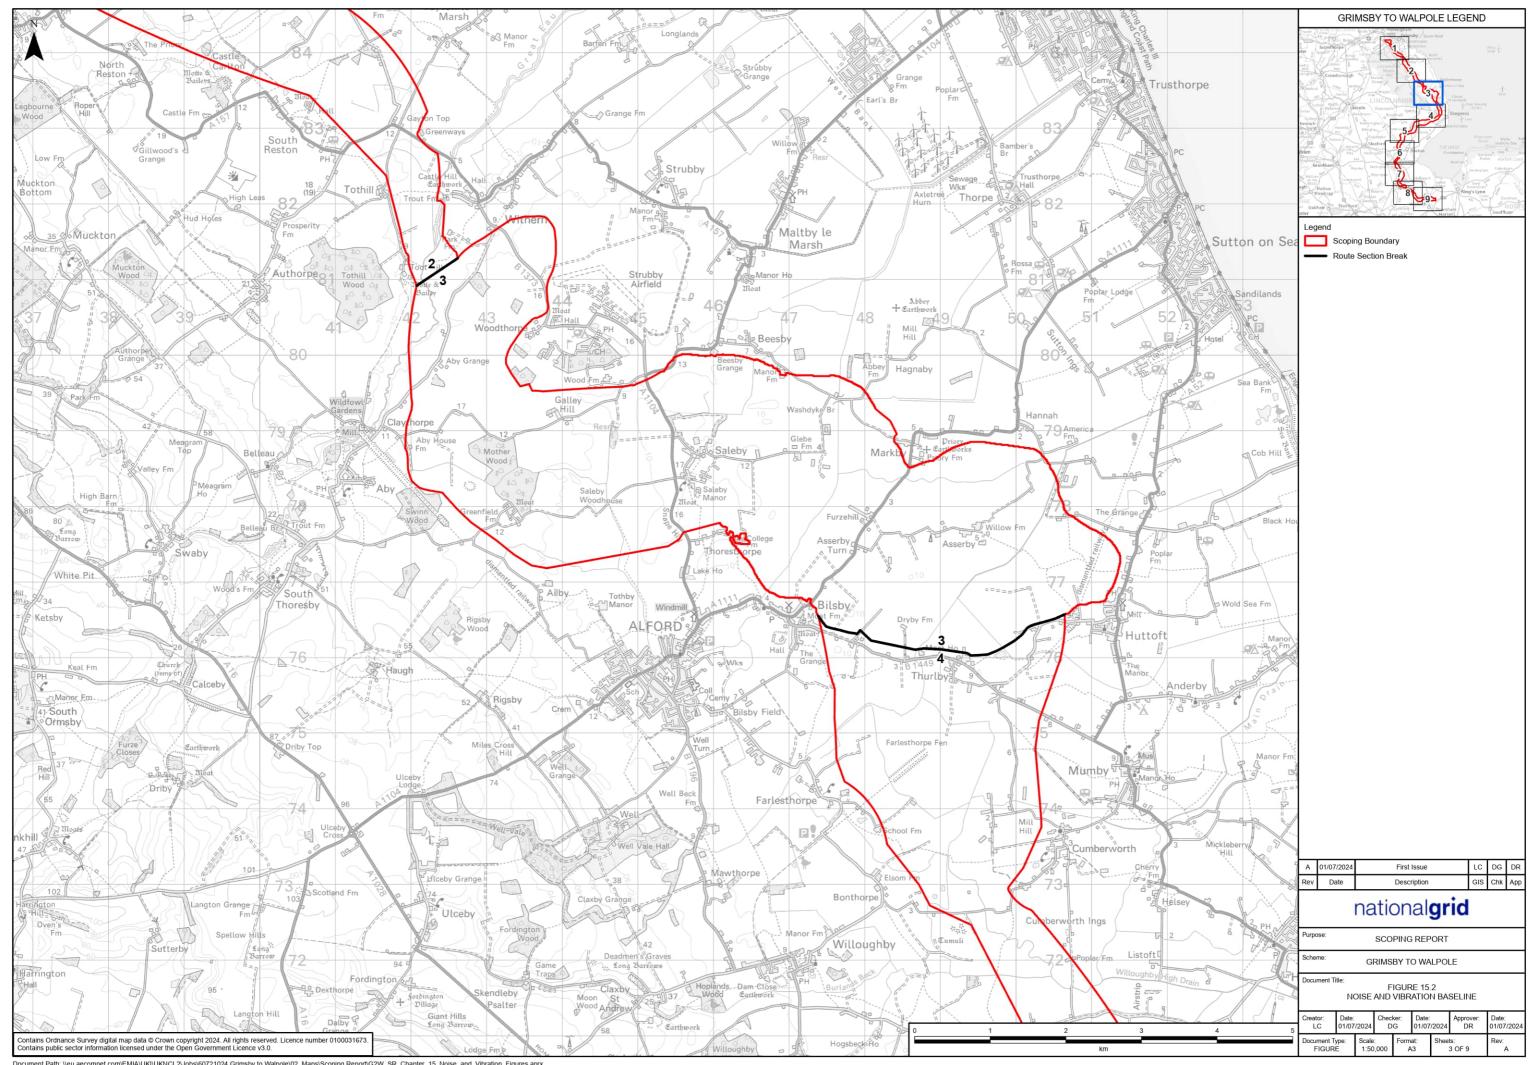

Grimsby to Walpole

## **Grimsby to Walpole**

Volume 3 - EIA Scoping Report Figures - Low Resolution Part D Figures 15.1 to 17.6

EN020036

Document Reference: GWNC-ARUP-ENV-REP-0003 - August 2024



# **EIA Scoping Report Figures Low Resolution Part D Contents**

Figures 15.1 to 15.2

**Figures 16.1 to 16.2** 

**Figures 17.1 to 17.6** 

#### Figures 15.1 to 15.2

nationalgrid





































## Figures 16.1 to 16.2

nationalgrid















#### Figures 17.1 to 17.6

nationalgrid

















































National Grid plc National Grid House, Warwick Technology Park, Gallows Hill, Warwick. CV34 6DA United Kingdom

Registered in England and Wales No. 4031152 nationalgrid.com