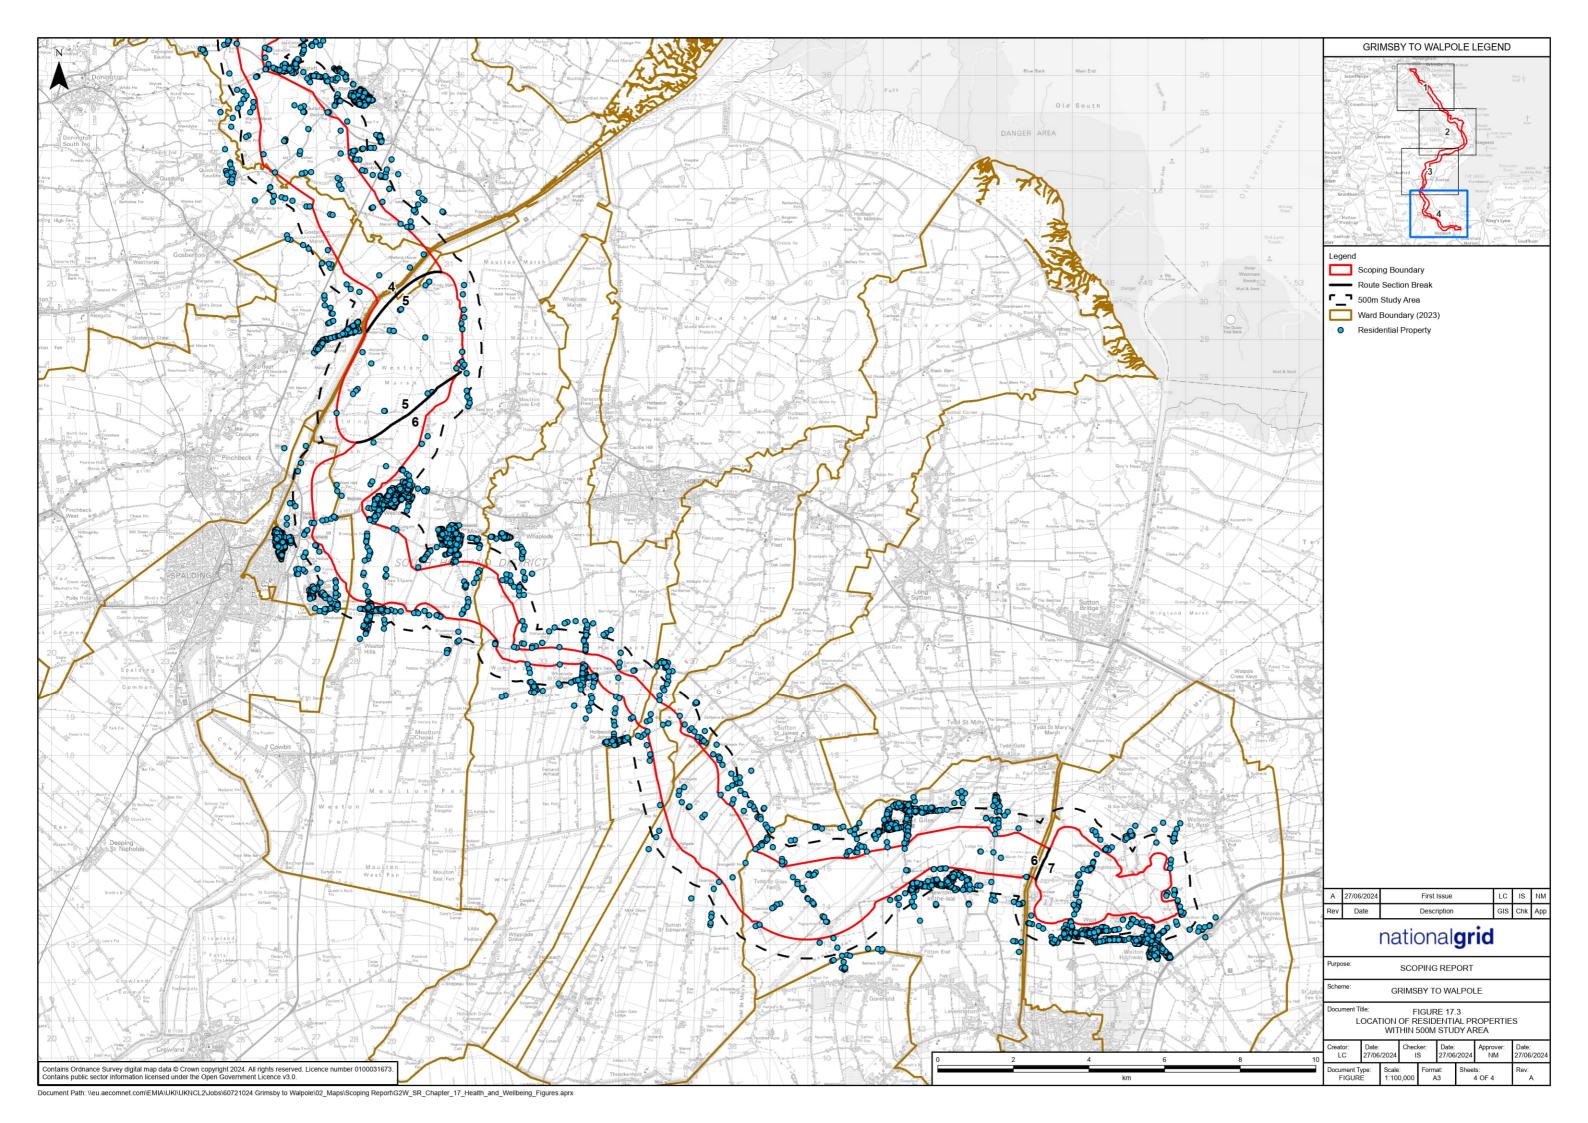

#### Figures 17.1 to 17.6

nationalgrid

National Grid plc National Grid House, Warwick Technology Park, Gallows Hill, Warwick. CV34 6DA United Kingdom

Registered in England and Wales No. 4031152 nationalgrid.com