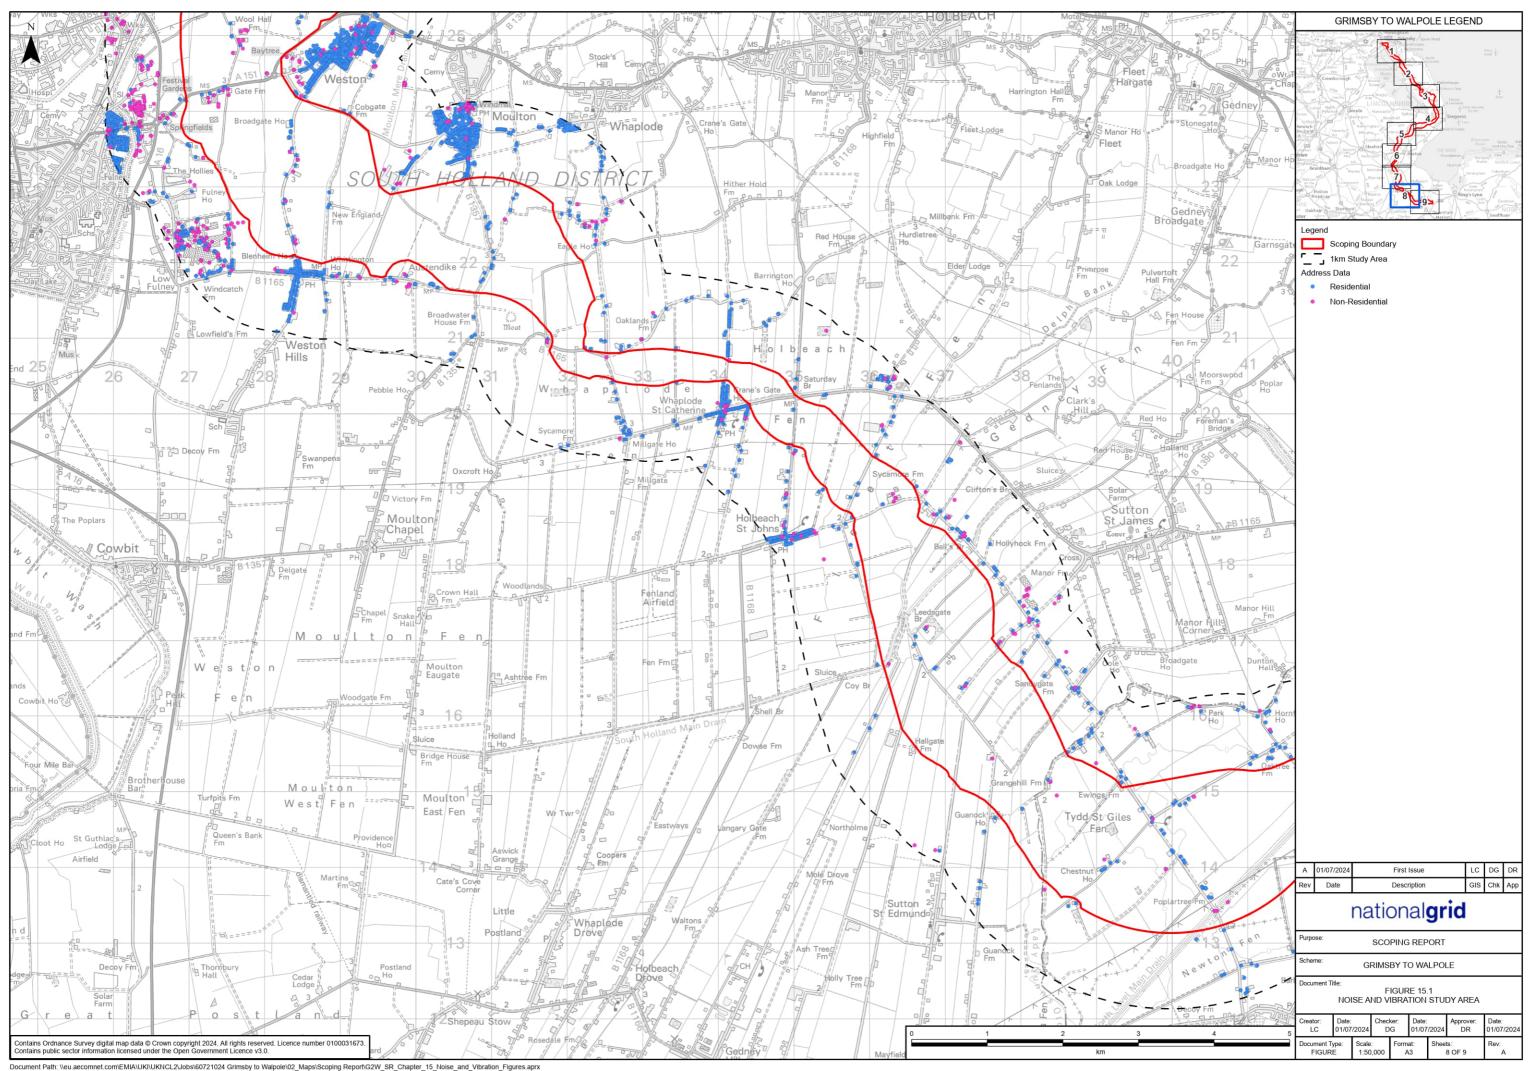

Grimsby to Walpole

## **Grimsby to Walpole**

Volume 3 - EIA Scoping Report Figures - Low Resolution Part D Figures 15.1 to 17.6

EN020036

Document Reference: GWNC-ARUP-ENV-REP-0003 - August 2024



# **EIA Scoping Report Figures Low Resolution Part D Contents**

Figures 15.1 to 15.2

**Figures 16.1 to 16.2** 

**Figures 17.1 to 17.6** 

#### Figures 15.1 to 15.2

nationalgrid





































## Figures 16.1 to 16.2

nationalgrid















#### Figures 17.1 to 17.6

nationalgrid

















































National Grid plc National Grid House, Warwick Technology Park, Gallows Hill, Warwick. CV34 6DA United Kingdom

Registered in England and Wales No. 4031152 nationalgrid.com