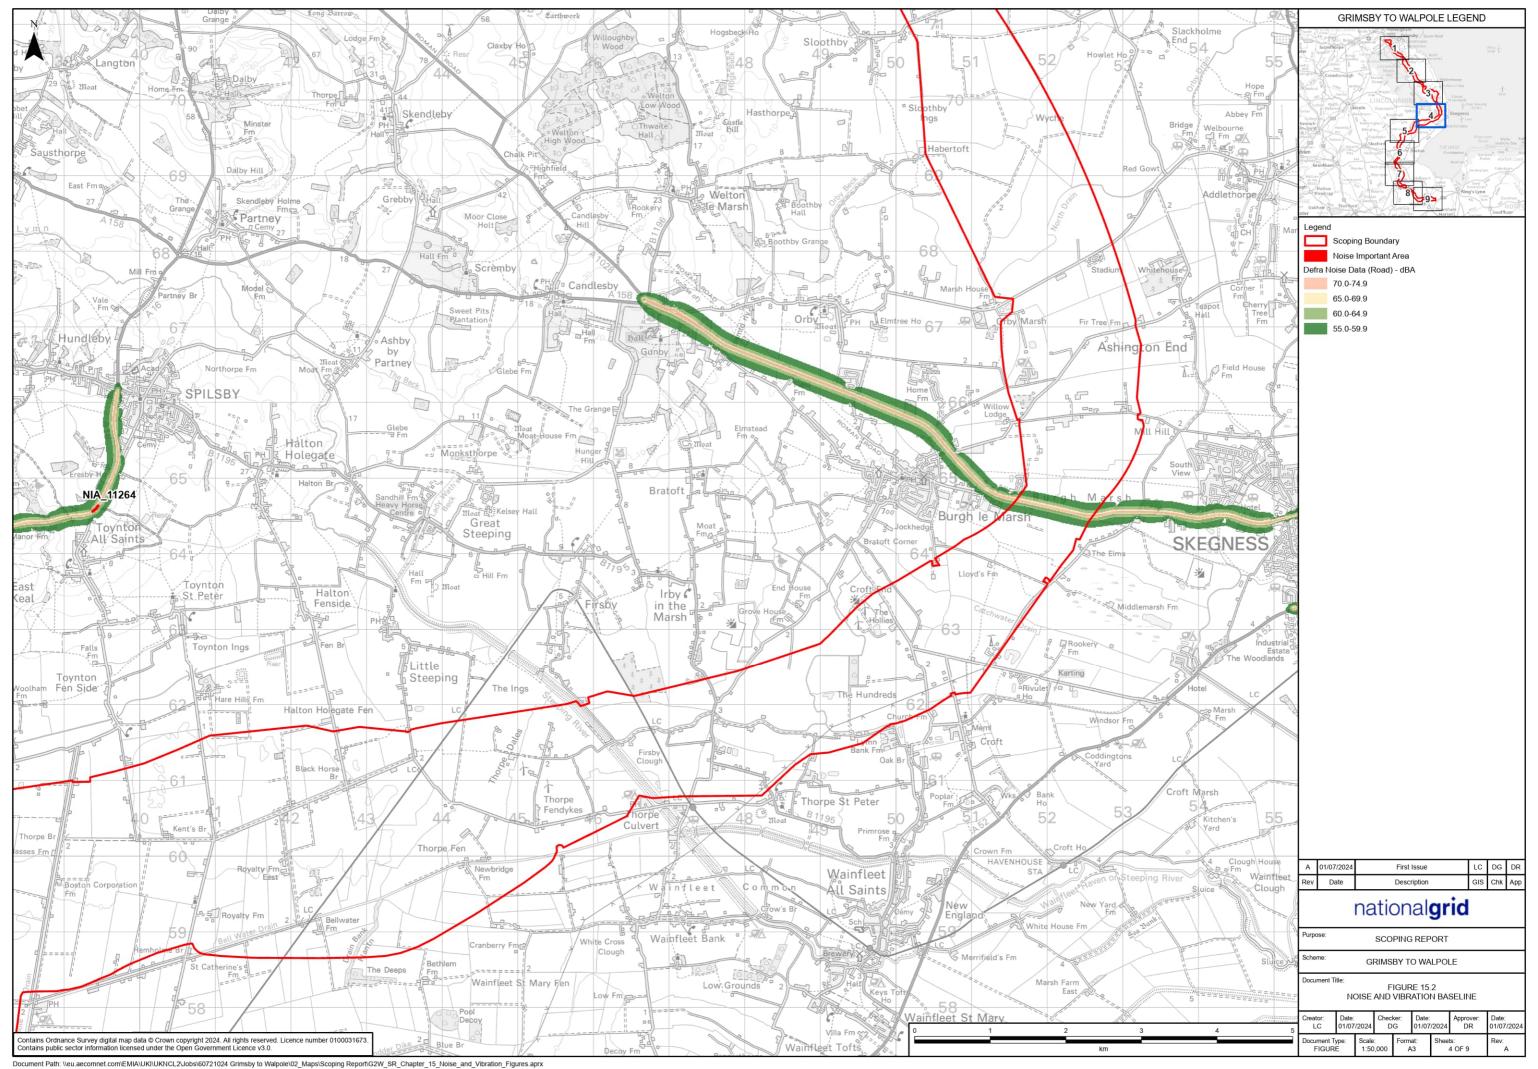

Grimsby to Walpole

## **Grimsby to Walpole**

Volume 3 - EIA Scoping Report Figures - Low Resolution Part D Figures 15.1 to 17.6

EN020036

Document Reference: GWNC-ARUP-ENV-REP-0003 - August 2024



# **EIA Scoping Report Figures Low Resolution Part D Contents**

Figures 15.1 to 15.2

**Figures 16.1 to 16.2** 

**Figures 17.1 to 17.6** 

#### Figures 15.1 to 15.2

nationalgrid





































## Figures 16.1 to 16.2

nationalgrid















#### Figures 17.1 to 17.6

nationalgrid

















































National Grid plc National Grid House, Warwick Technology Park, Gallows Hill, Warwick. CV34 6DA United Kingdom

Registered in England and Wales No. 4031152 nationalgrid.com