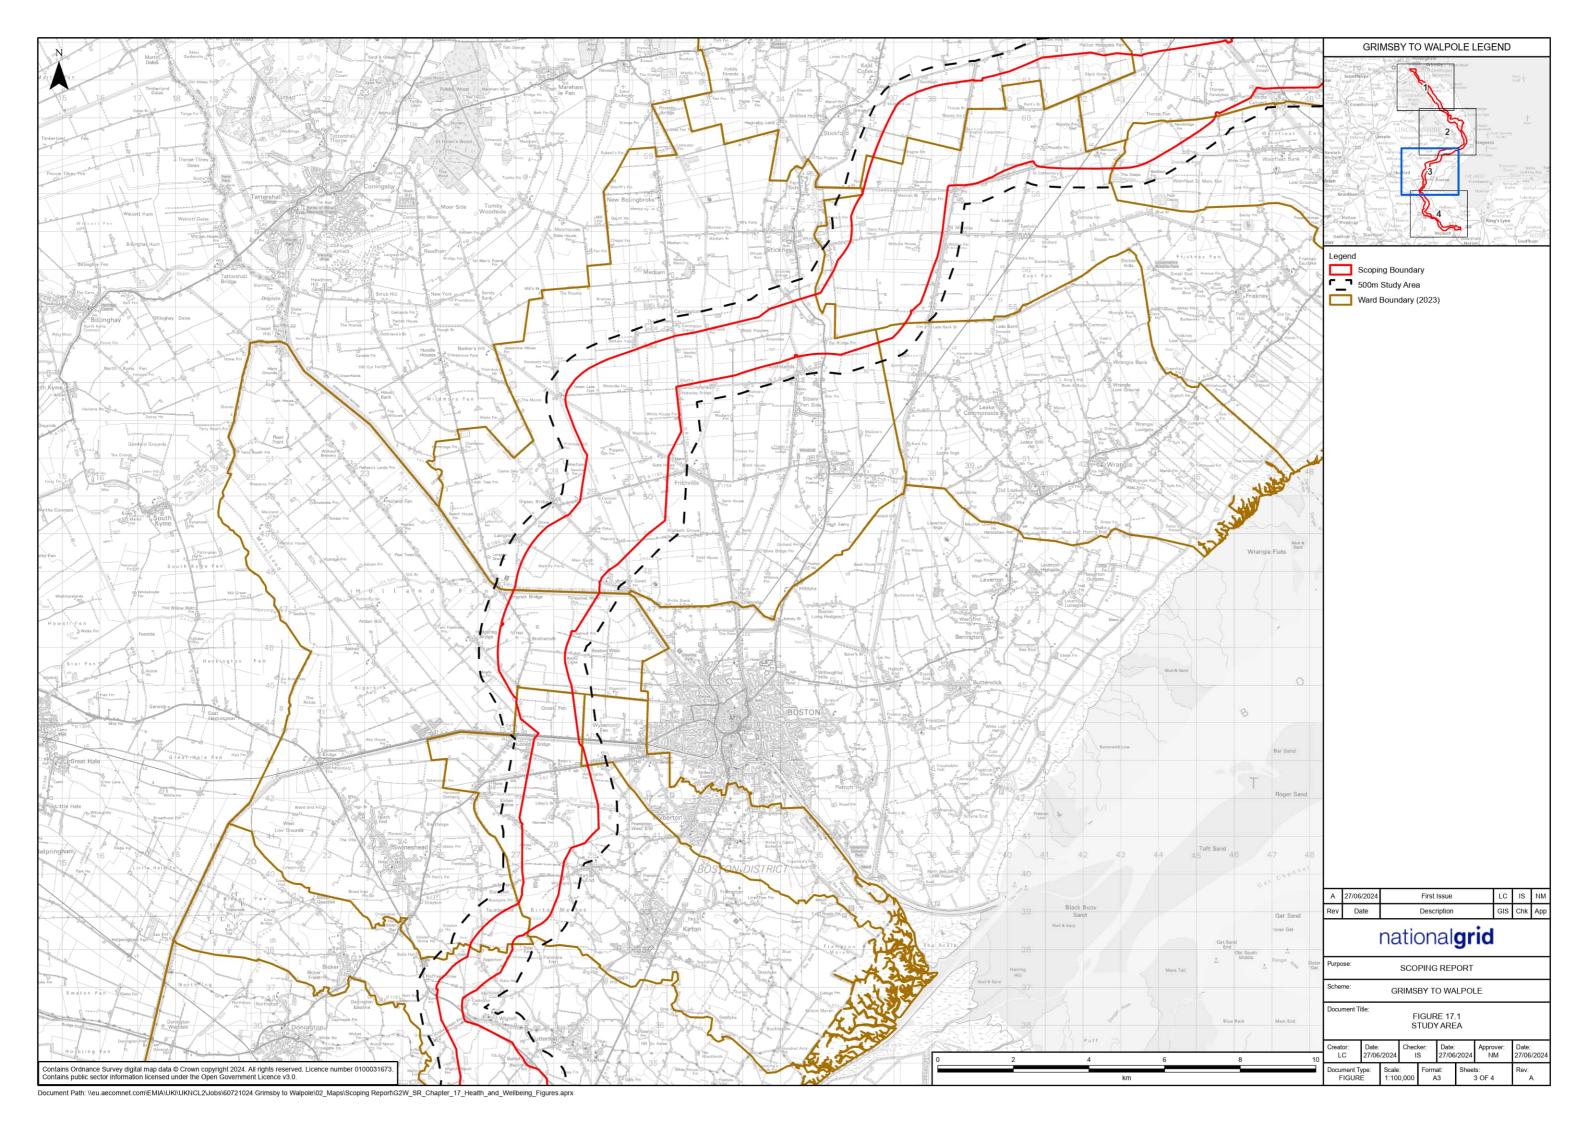

#### Figures 17.1 to 17.6

nationalgrid

National Grid plc National Grid House, Warwick Technology Park, Gallows Hill, Warwick. CV34 6DA United Kingdom

Registered in England and Wales No. 4031152 nationalgrid.com