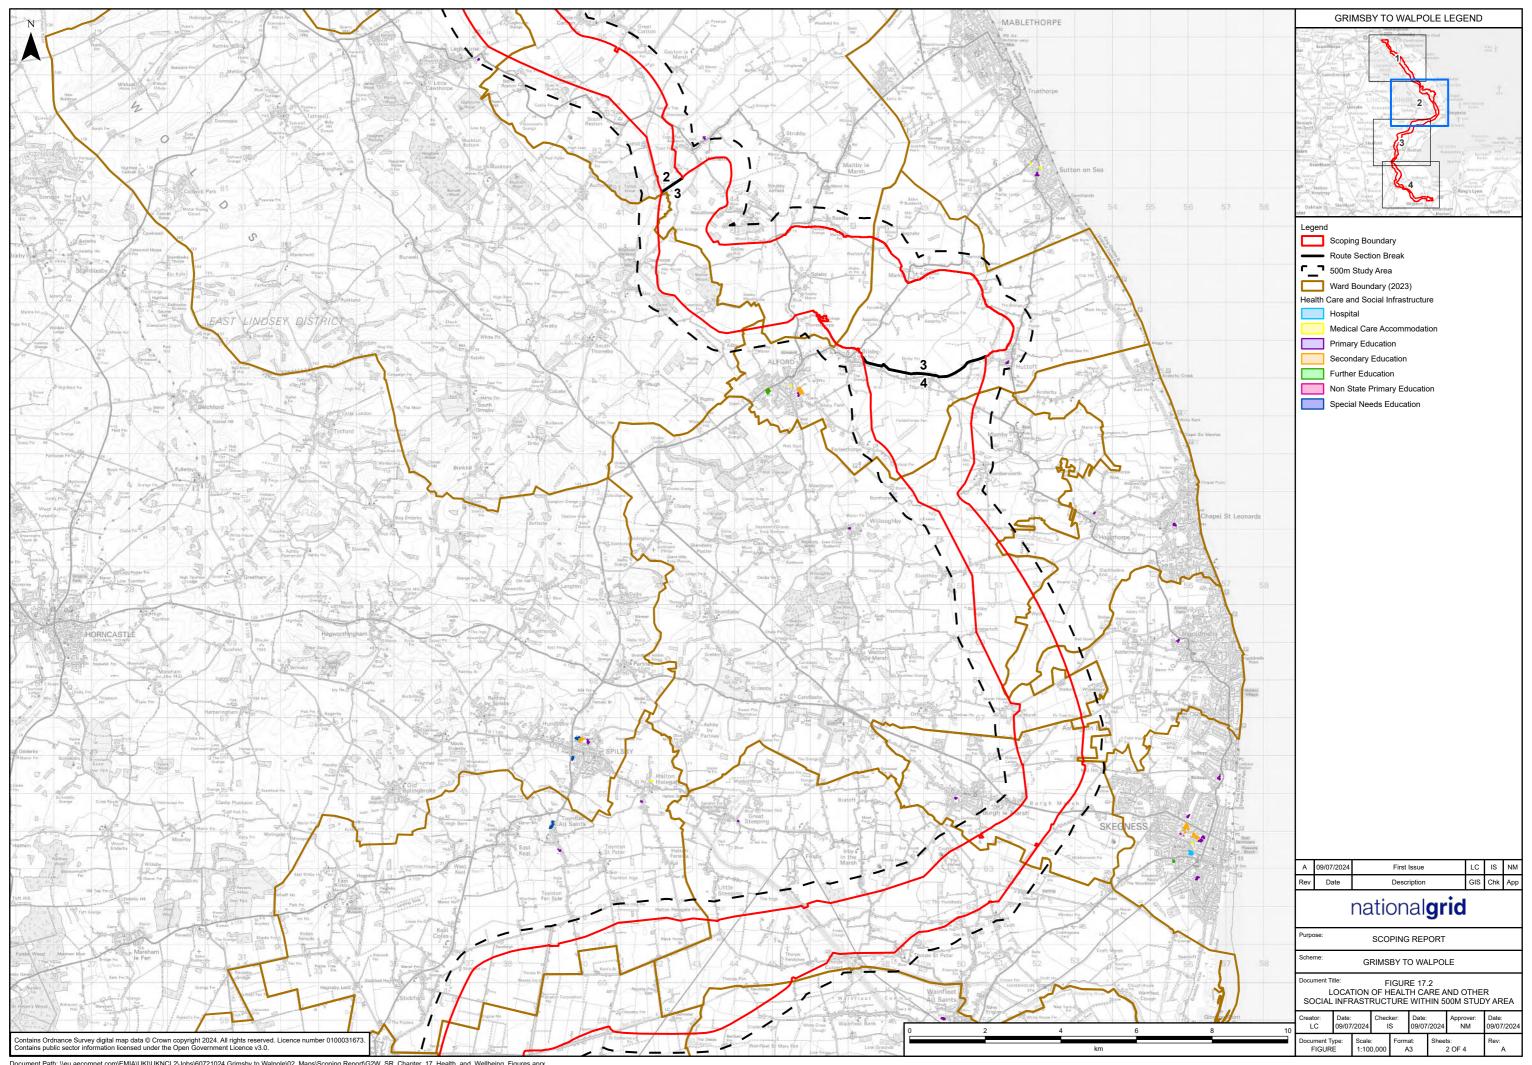

#### Figures 17.1 to 17.6

nationalgrid

National Grid plc National Grid House, Warwick Technology Park, Gallows Hill, Warwick. CV34 6DA United Kingdom

Registered in England and Wales No. 4031152 nationalgrid.com