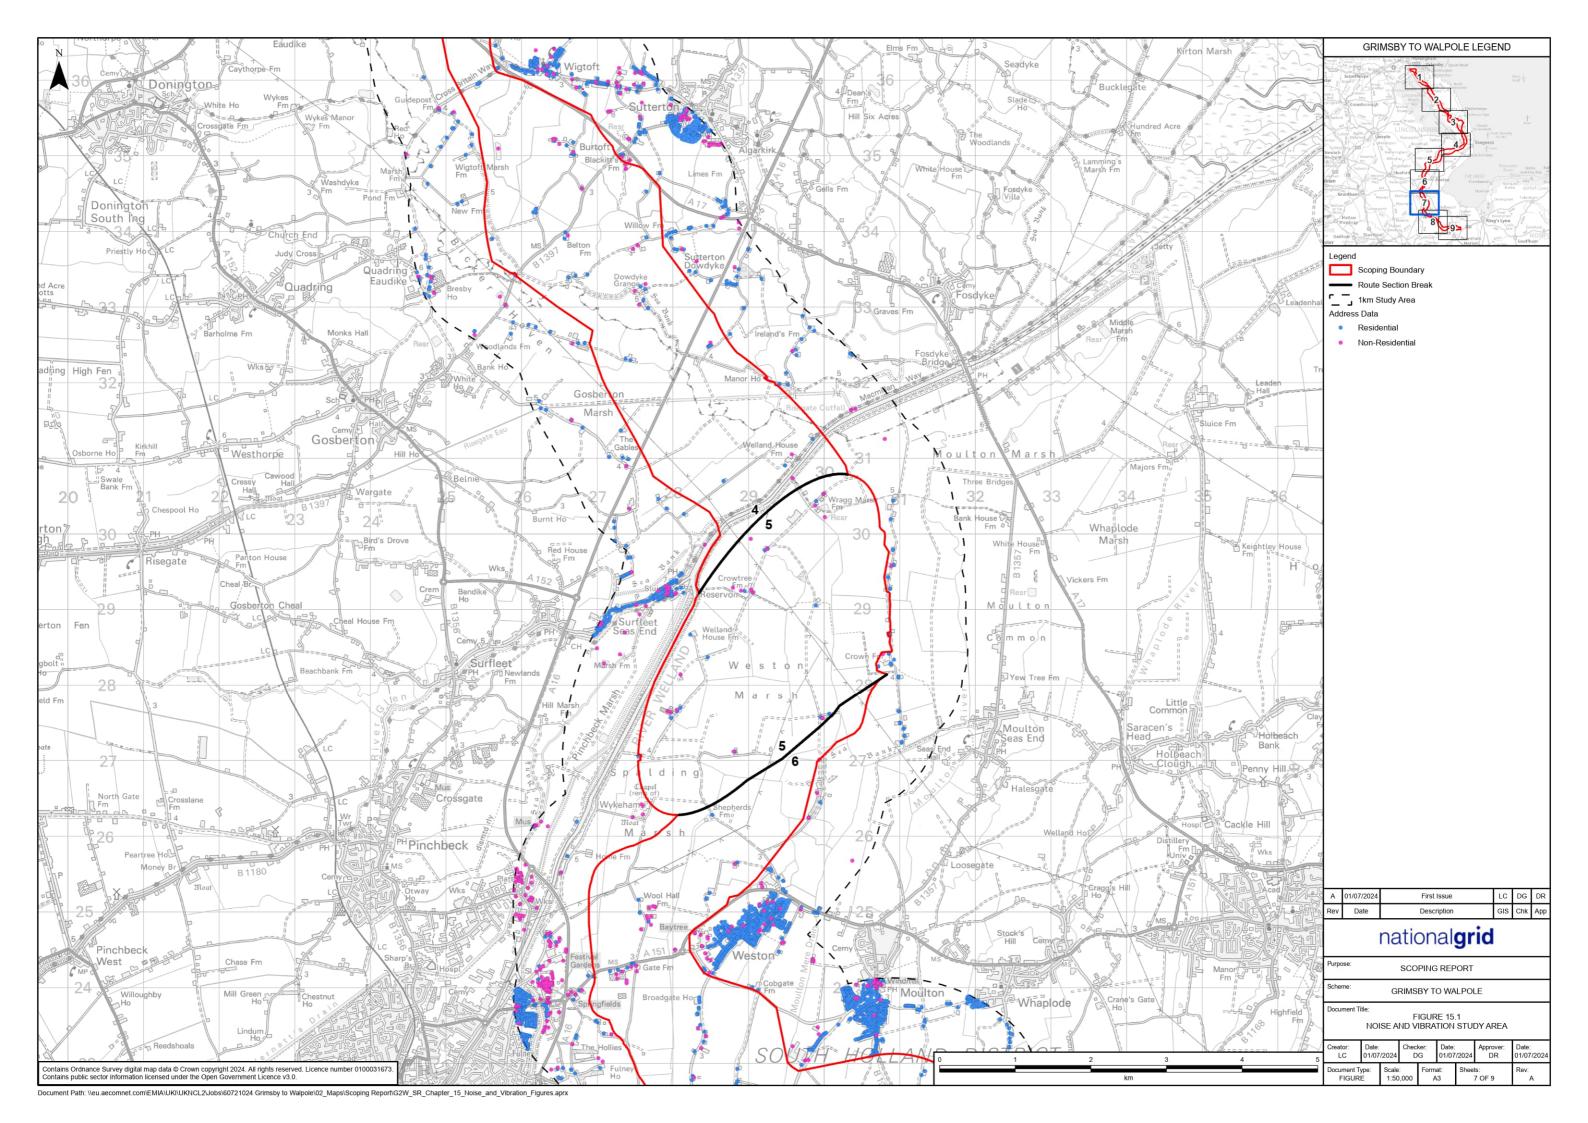

Grimsby to Walpole

## **Grimsby to Walpole**

Volume 3 - EIA Scoping Report Figures - Low Resolution Part D Figures 15.1 to 17.6

EN020036

Document Reference: GWNC-ARUP-ENV-REP-0003 - August 2024



# **EIA Scoping Report Figures Low Resolution Part D Contents**

Figures 15.1 to 15.2

**Figures 16.1 to 16.2** 

**Figures 17.1 to 17.6** 

#### Figures 15.1 to 15.2

nationalgrid





































## Figures 16.1 to 16.2

nationalgrid















#### Figures 17.1 to 17.6

nationalgrid

















































National Grid plc National Grid House, Warwick Technology Park, Gallows Hill, Warwick. CV34 6DA United Kingdom

Registered in England and Wales No. 4031152 nationalgrid.com