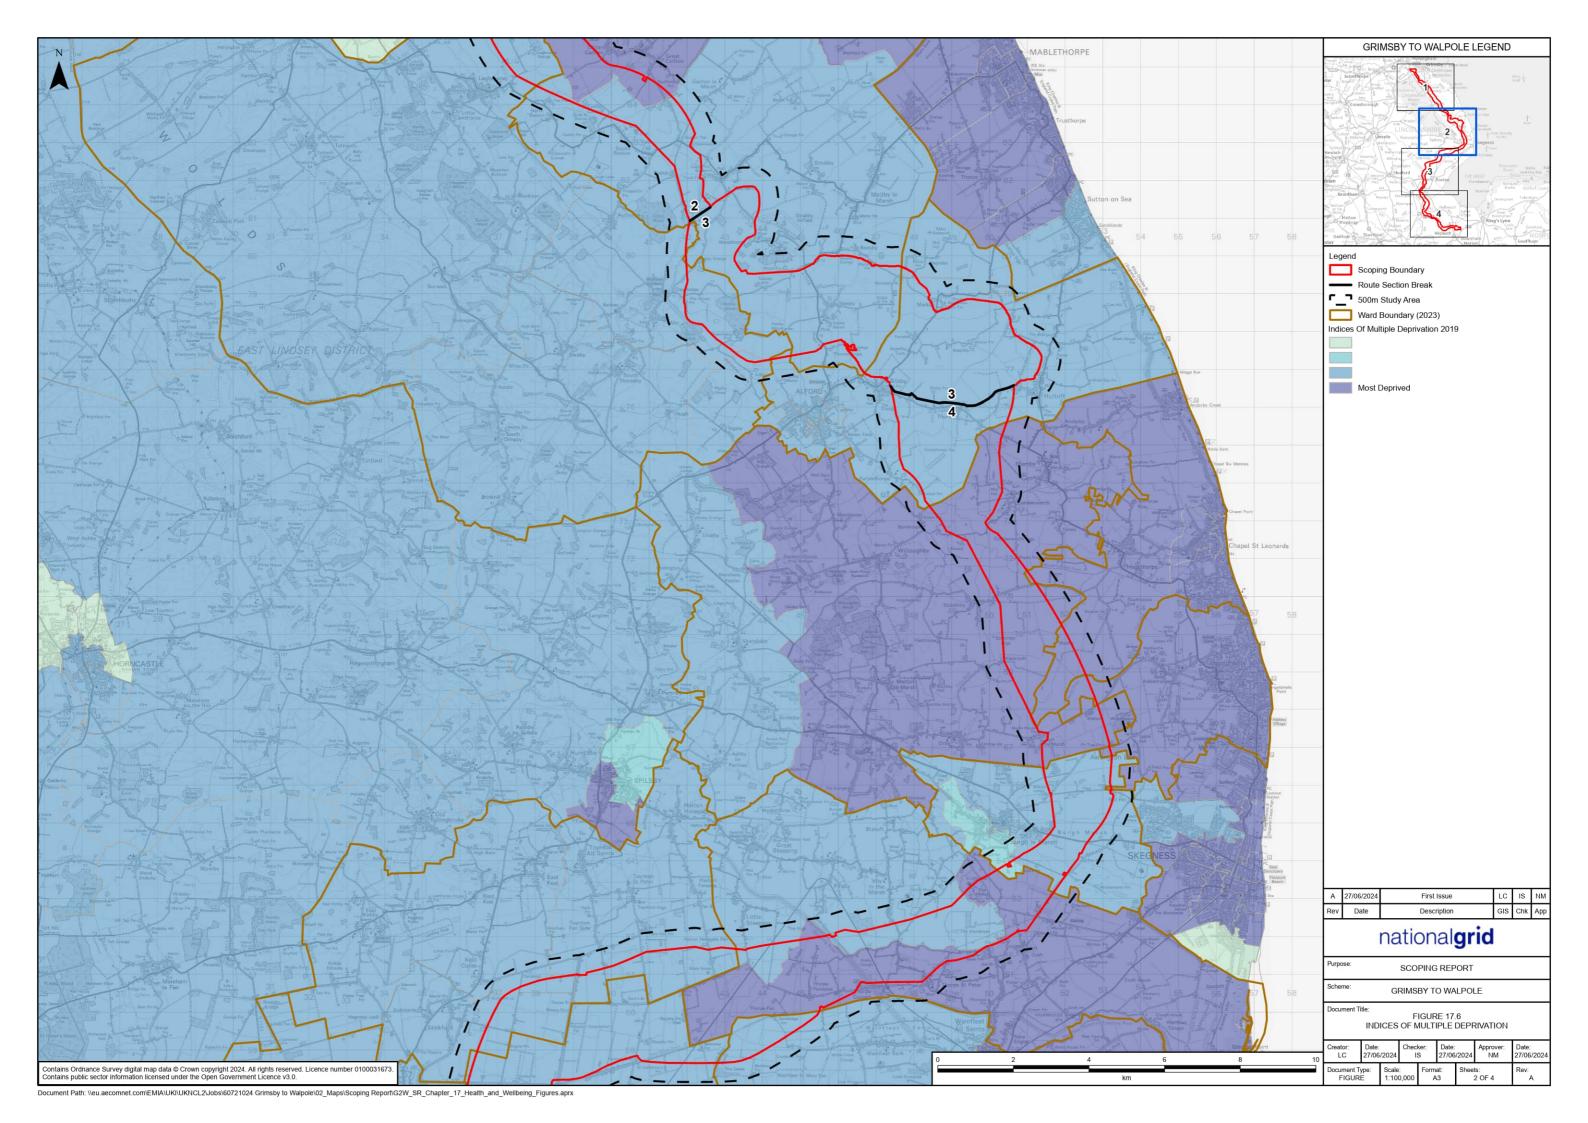

#### Figures 17.1 to 17.6

nationalgrid

National Grid plc National Grid House, Warwick Technology Park, Gallows Hill, Warwick. CV34 6DA United Kingdom

Registered in England and Wales No. 4031152 nationalgrid.com