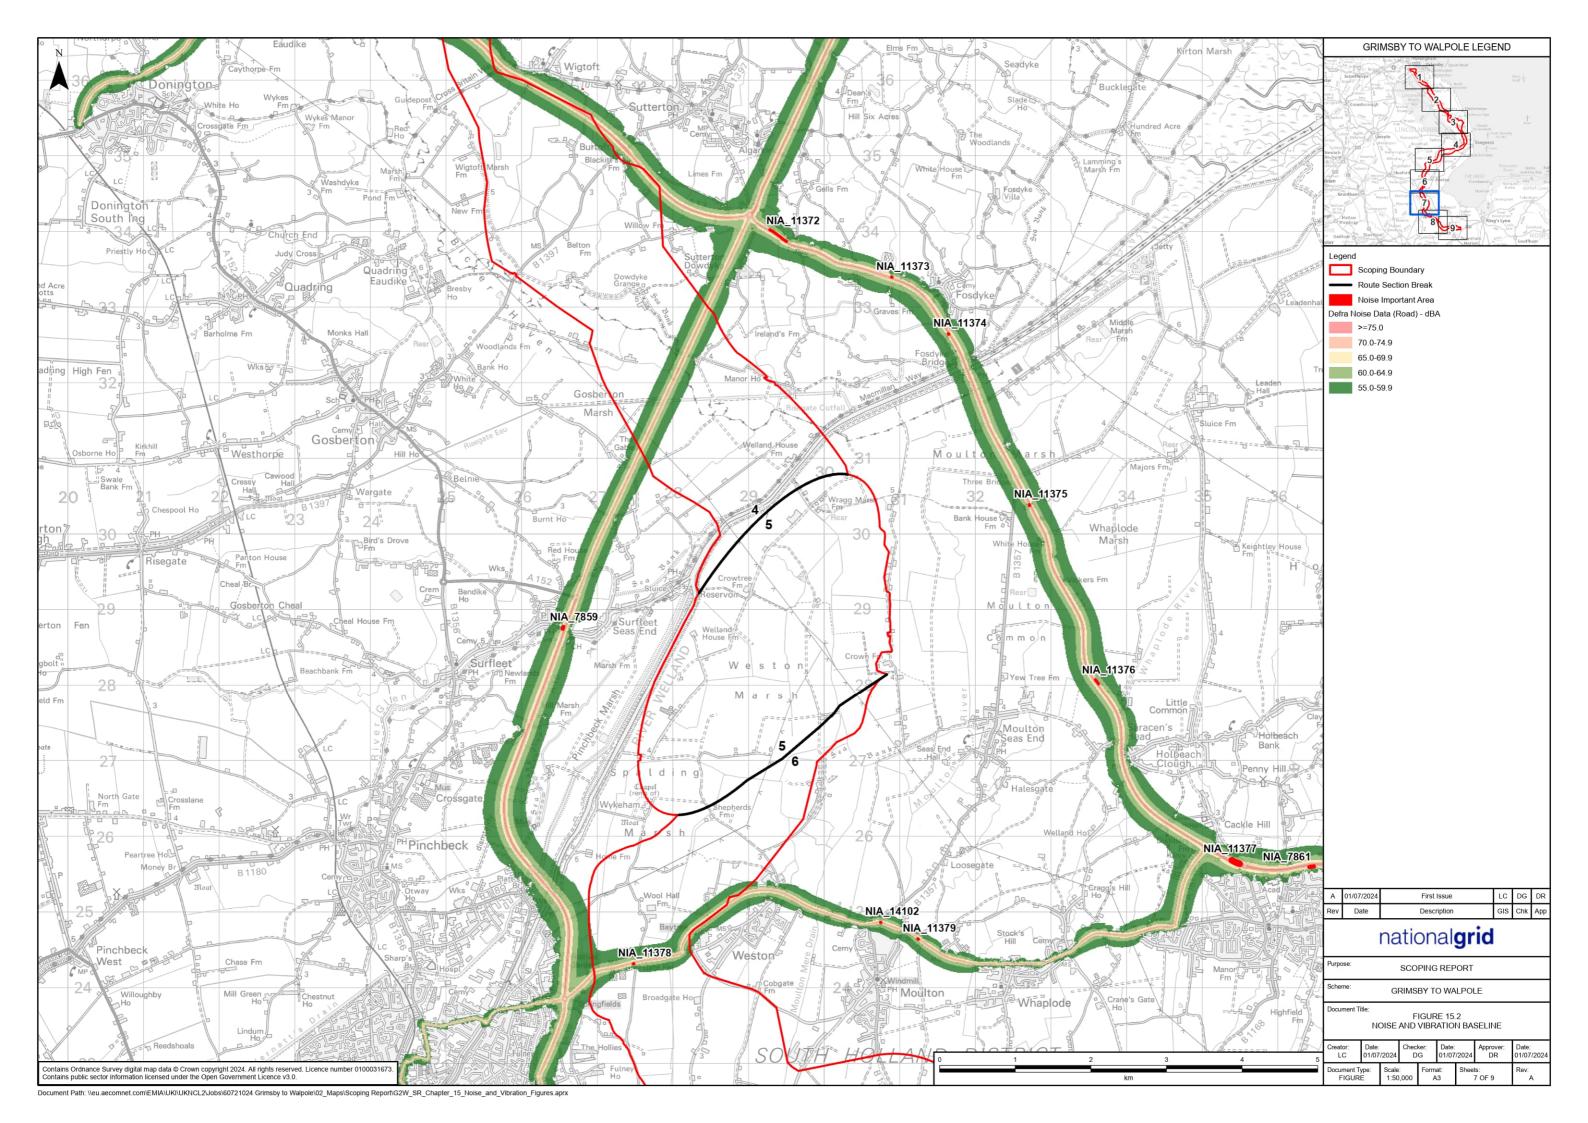

Grimsby to Walpole

## **Grimsby to Walpole**

Volume 3 - EIA Scoping Report Figures - Low Resolution Part D Figures 15.1 to 17.6

EN020036

Document Reference: GWNC-ARUP-ENV-REP-0003 - August 2024



# **EIA Scoping Report Figures Low Resolution Part D Contents**

Figures 15.1 to 15.2

**Figures 16.1 to 16.2** 

**Figures 17.1 to 17.6** 

#### Figures 15.1 to 15.2

nationalgrid





































## Figures 16.1 to 16.2

nationalgrid















#### Figures 17.1 to 17.6

nationalgrid

















































National Grid plc National Grid House, Warwick Technology Park, Gallows Hill, Warwick. CV34 6DA United Kingdom

Registered in England and Wales No. 4031152 nationalgrid.com