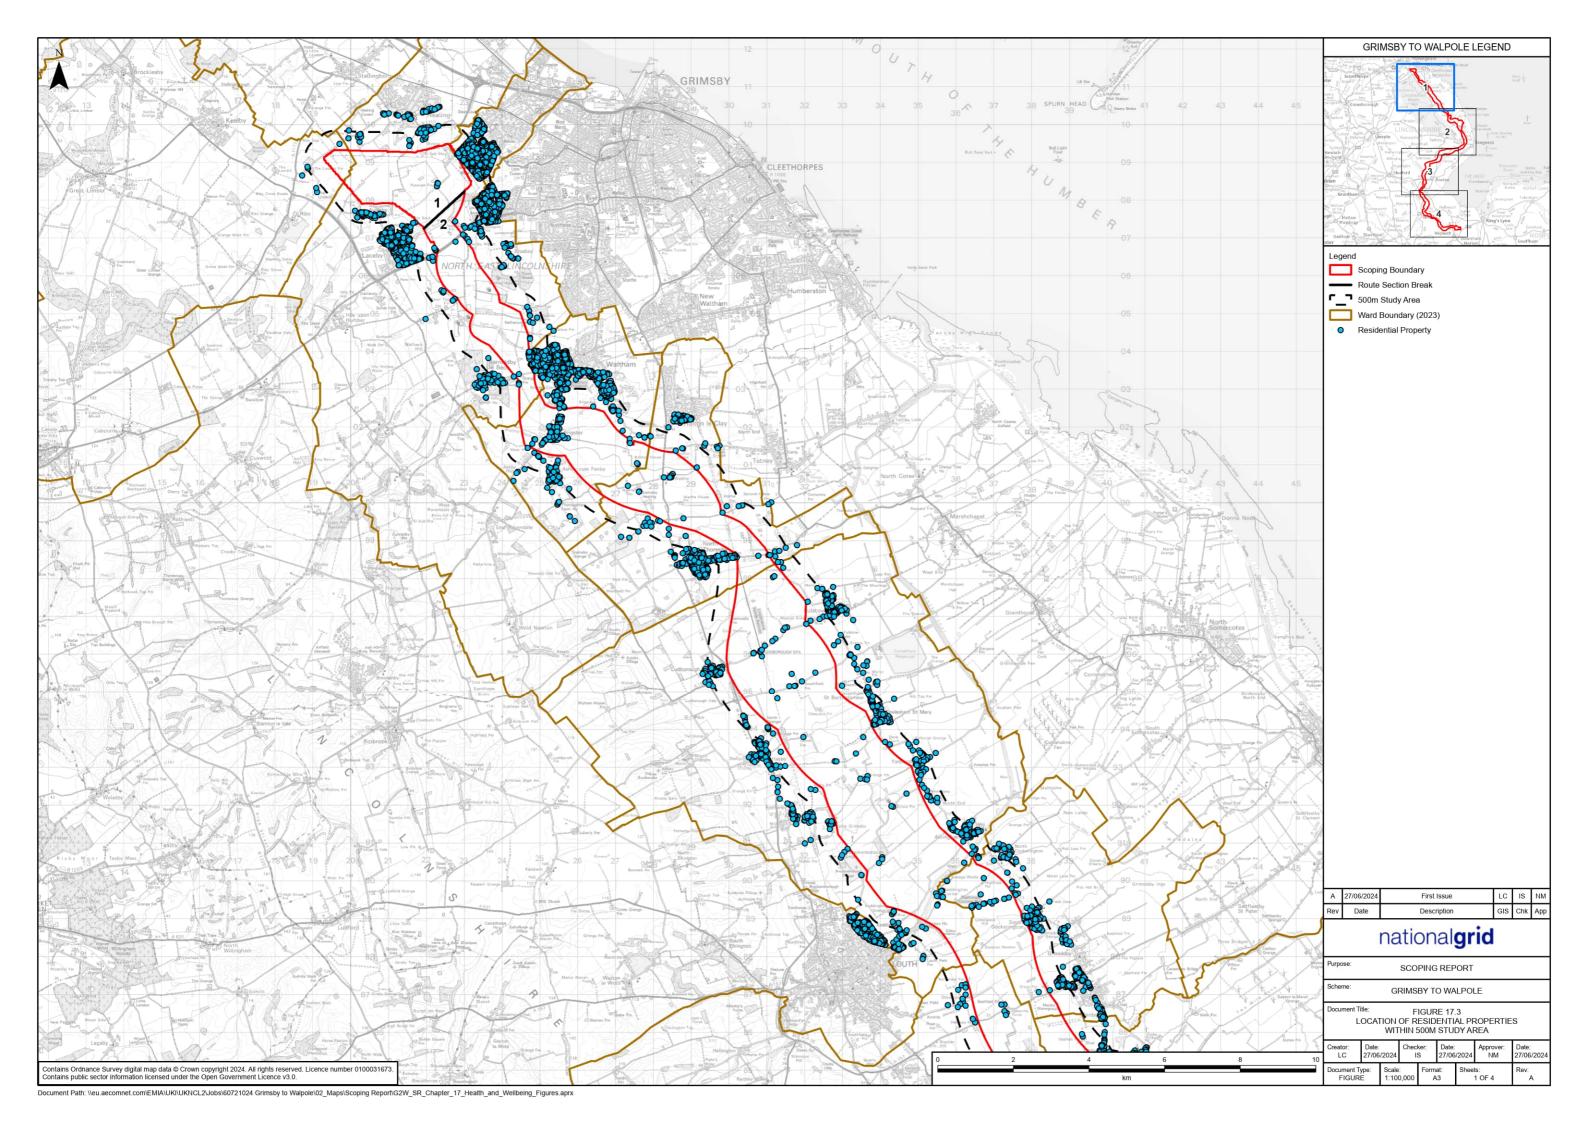

#### Figures 17.1 to 17.6

nationalgrid

National Grid plc National Grid House, Warwick Technology Park, Gallows Hill, Warwick. CV34 6DA United Kingdom

Registered in England and Wales No. 4031152 nationalgrid.com