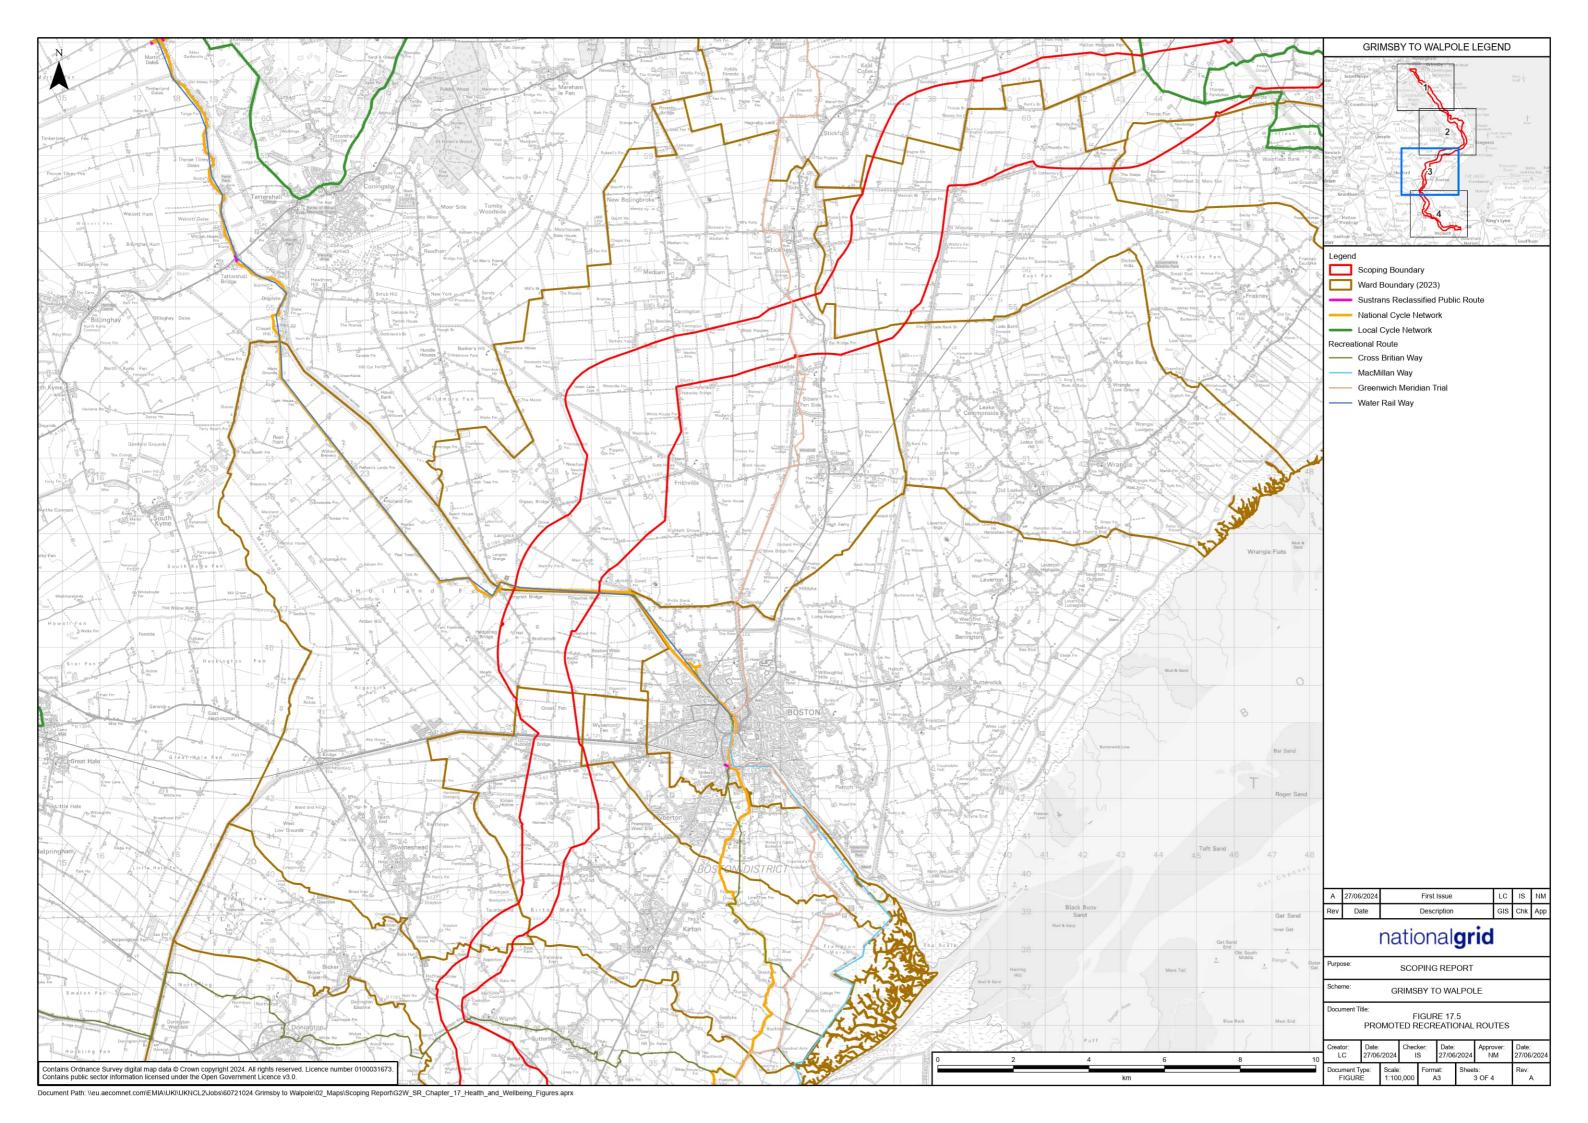

#### Figures 17.1 to 17.6

nationalgrid

National Grid plc National Grid House, Warwick Technology Park, Gallows Hill, Warwick. CV34 6DA United Kingdom

Registered in England and Wales No. 4031152 nationalgrid.com