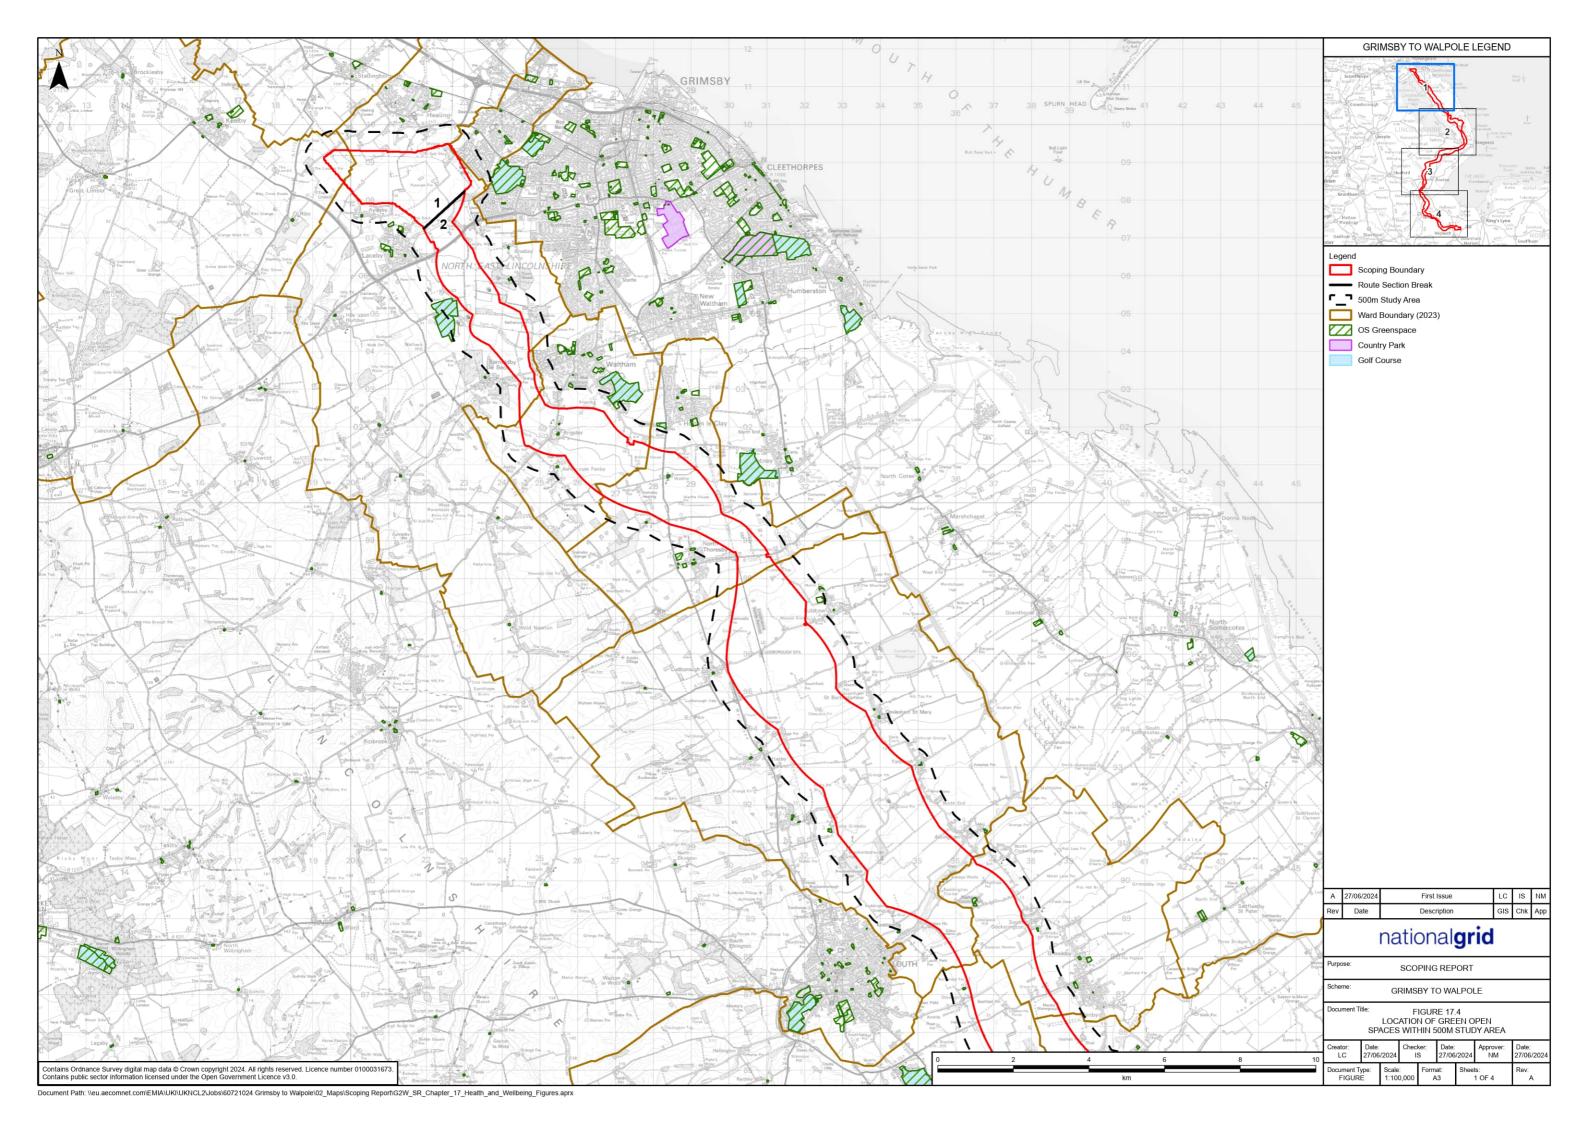

#### Figures 17.1 to 17.6

nationalgrid

National Grid plc National Grid House, Warwick Technology Park, Gallows Hill, Warwick. CV34 6DA United Kingdom

Registered in England and Wales No. 4031152 nationalgrid.com