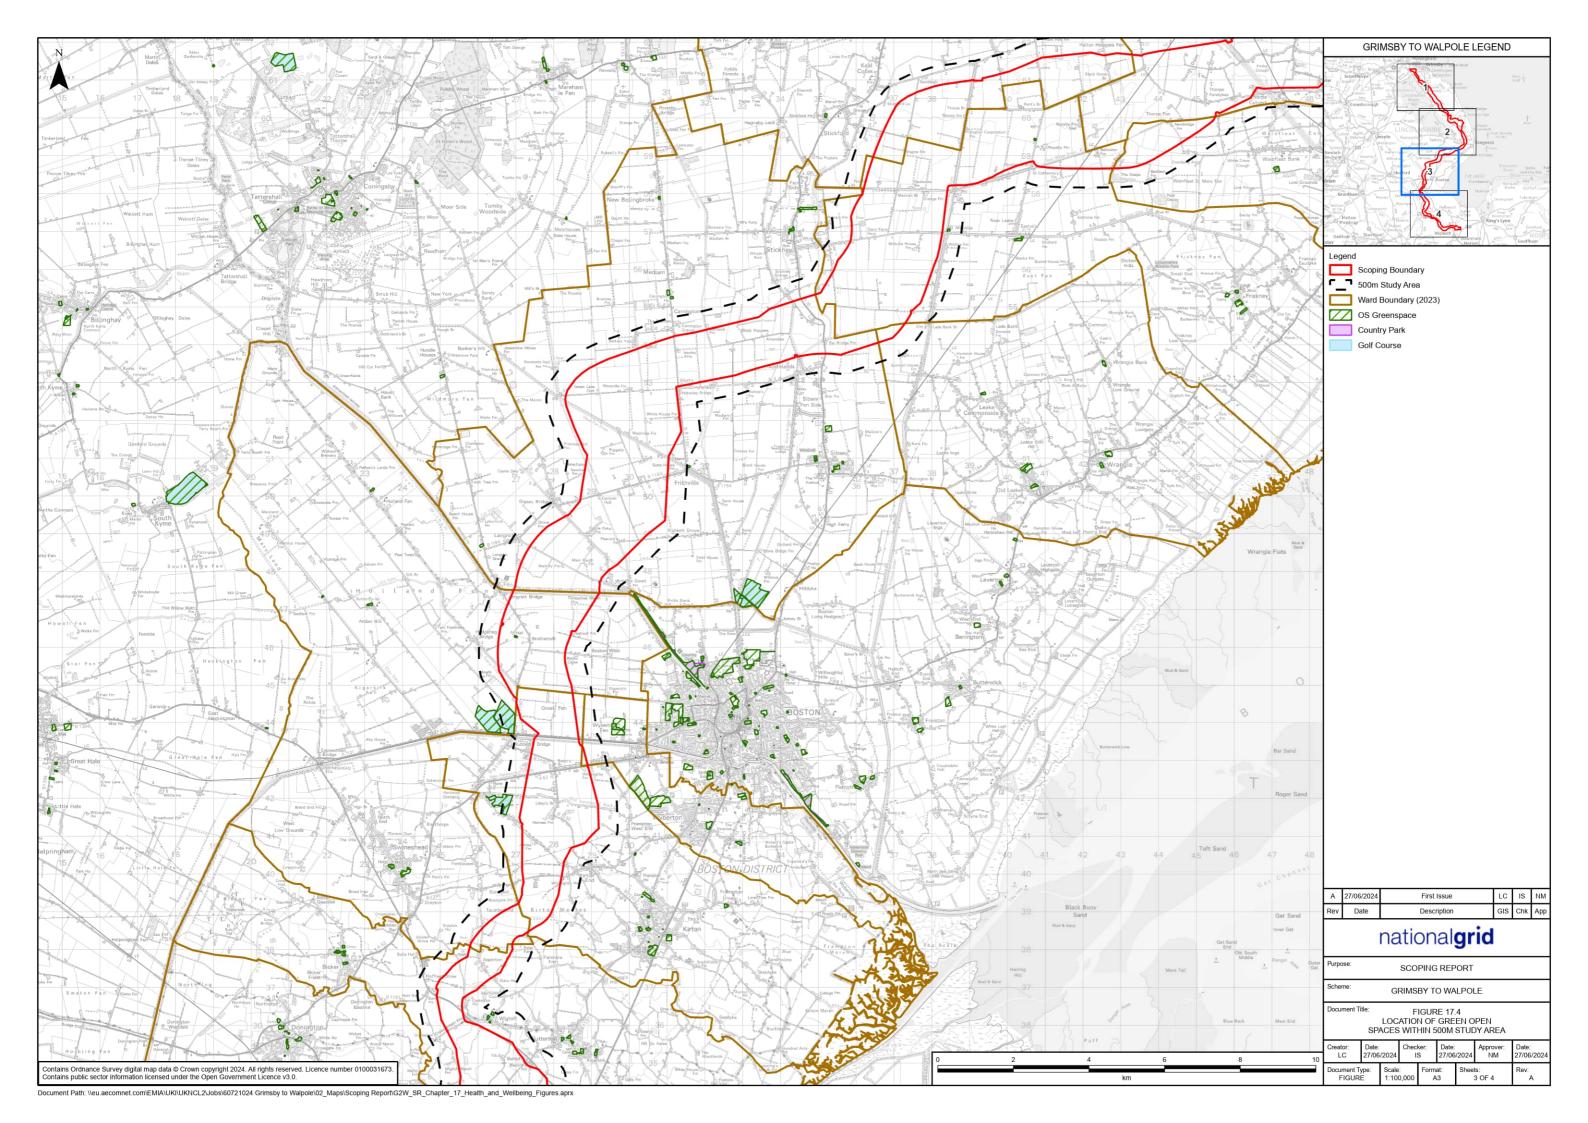

#### Figures 17.1 to 17.6

nationalgrid

National Grid plc National Grid House, Warwick Technology Park, Gallows Hill, Warwick. CV34 6DA United Kingdom

Registered in England and Wales No. 4031152 nationalgrid.com