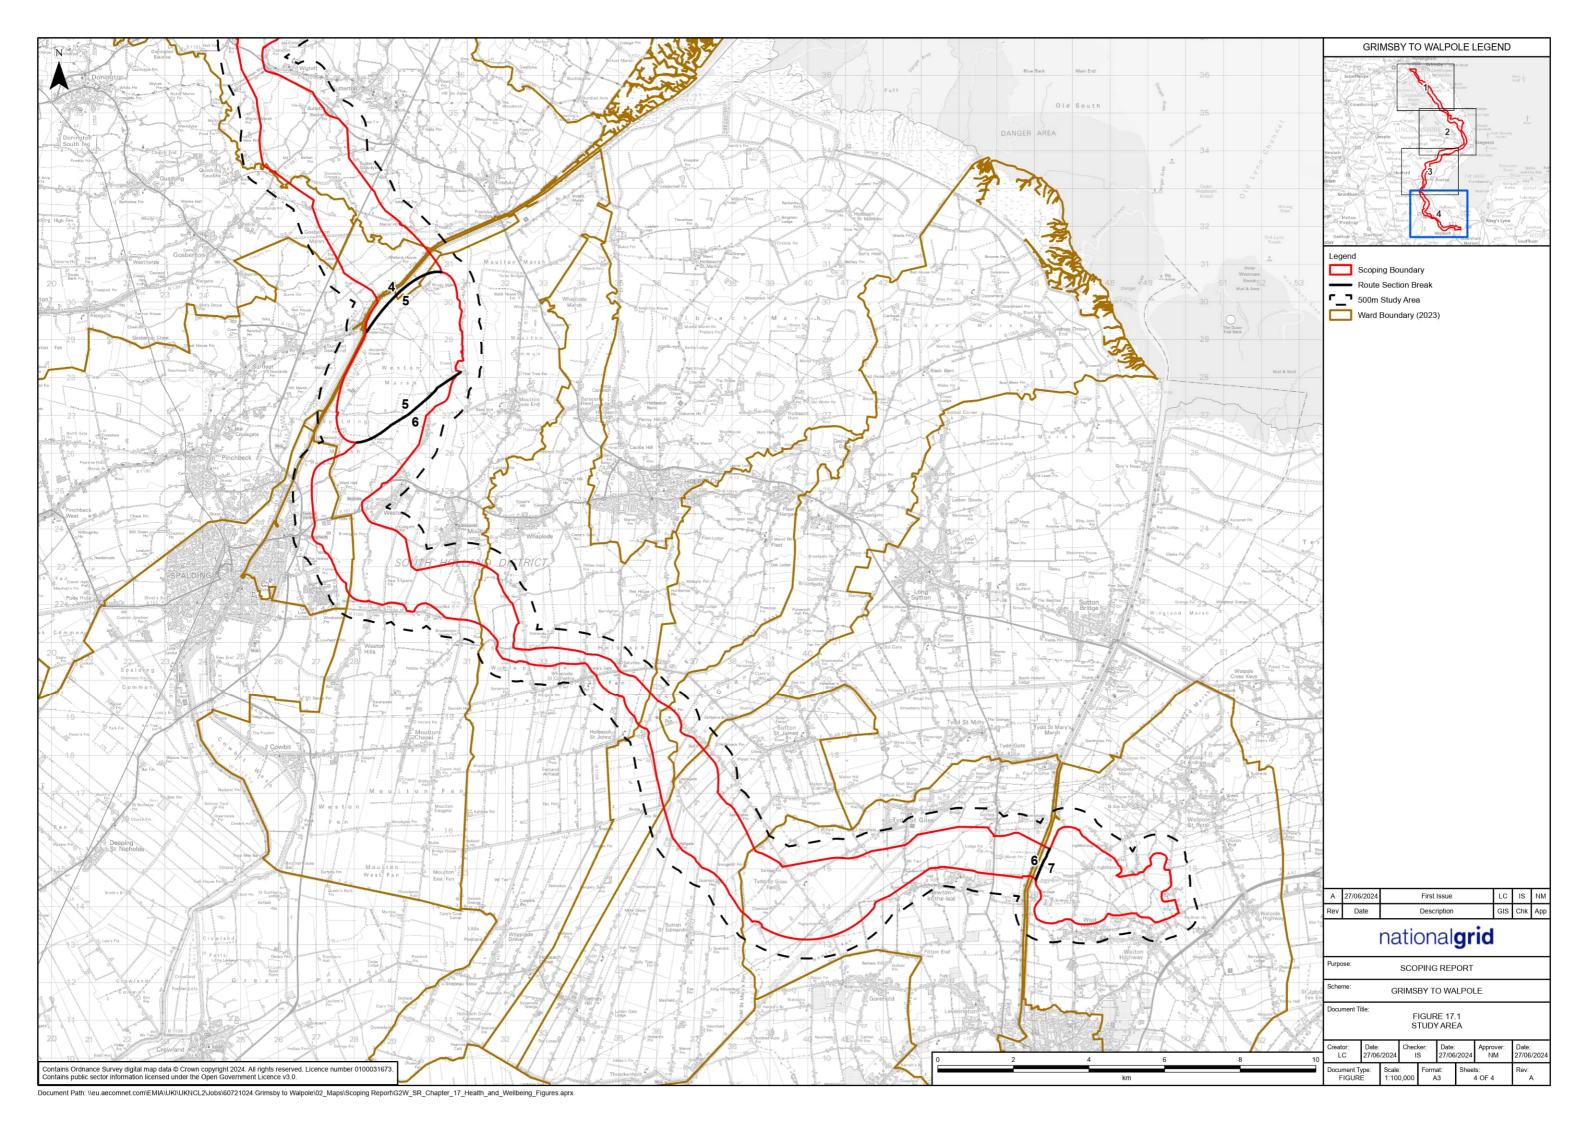

#### Figures 17.1 to 17.6

nationalgrid

National Grid plc National Grid House, Warwick Technology Park, Gallows Hill, Warwick. CV34 6DA United Kingdom

Registered in England and Wales No. 4031152 nationalgrid.com