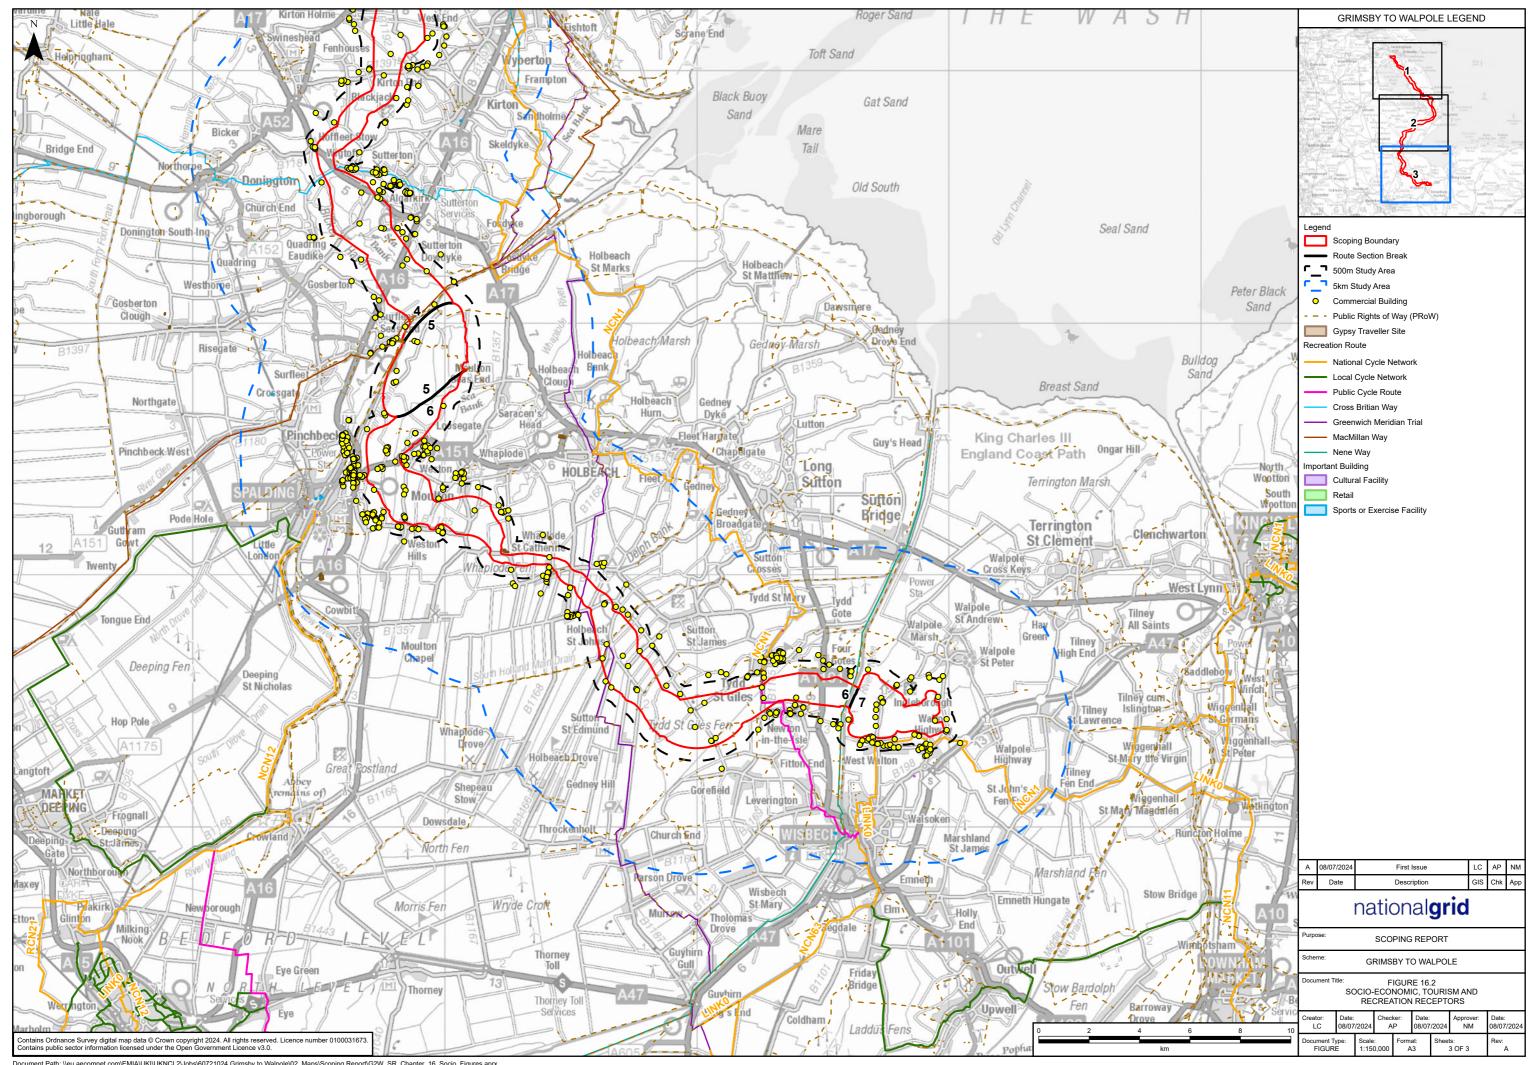

Grimsby to Walpole

## **Grimsby to Walpole**

Volume 3 - EIA Scoping Report Figures - Low Resolution Part D Figures 15.1 to 17.6

EN020036

Document Reference: GWNC-ARUP-ENV-REP-0003 - August 2024



# **EIA Scoping Report Figures Low Resolution Part D Contents**

Figures 15.1 to 15.2

**Figures 16.1 to 16.2** 

**Figures 17.1 to 17.6** 

#### Figures 15.1 to 15.2

nationalgrid





































## Figures 16.1 to 16.2

nationalgrid















#### Figures 17.1 to 17.6

nationalgrid

















































National Grid plc National Grid House, Warwick Technology Park, Gallows Hill, Warwick. CV34 6DA United Kingdom

Registered in England and Wales No. 4031152 nationalgrid.com