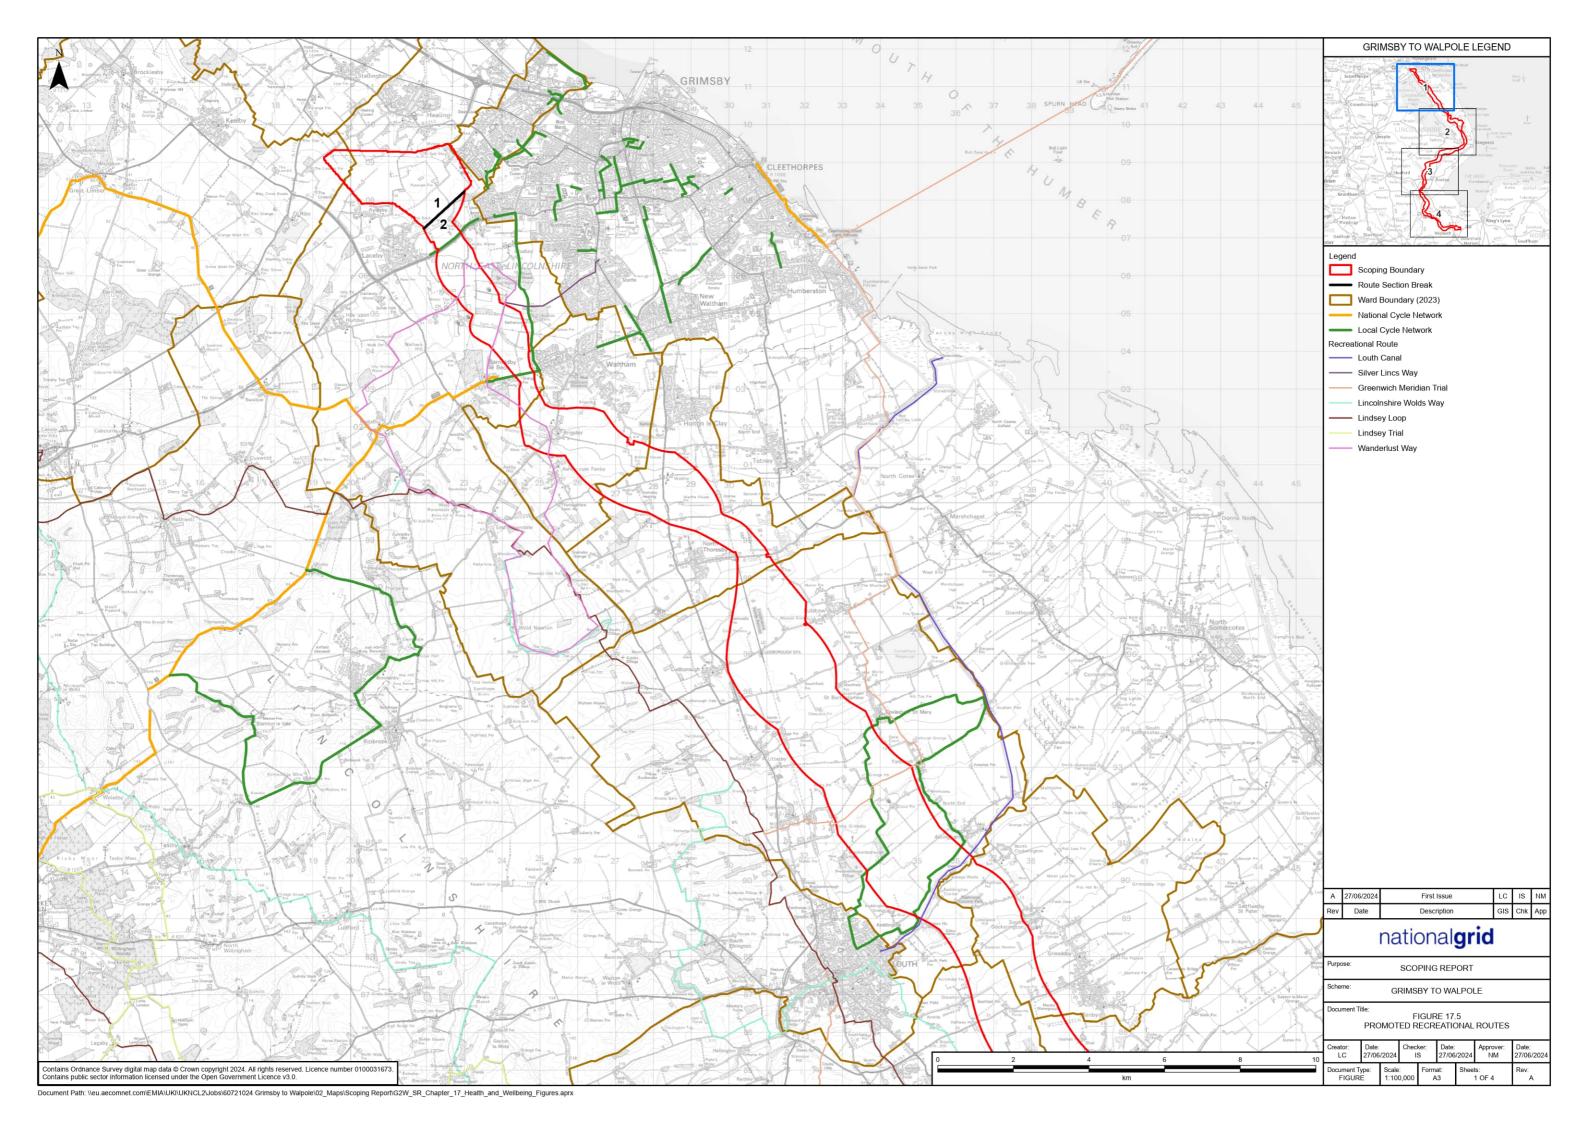

#### Figures 17.1 to 17.6

nationalgrid

National Grid plc National Grid House, Warwick Technology Park, Gallows Hill, Warwick. CV34 6DA United Kingdom

Registered in England and Wales No. 4031152 nationalgrid.com