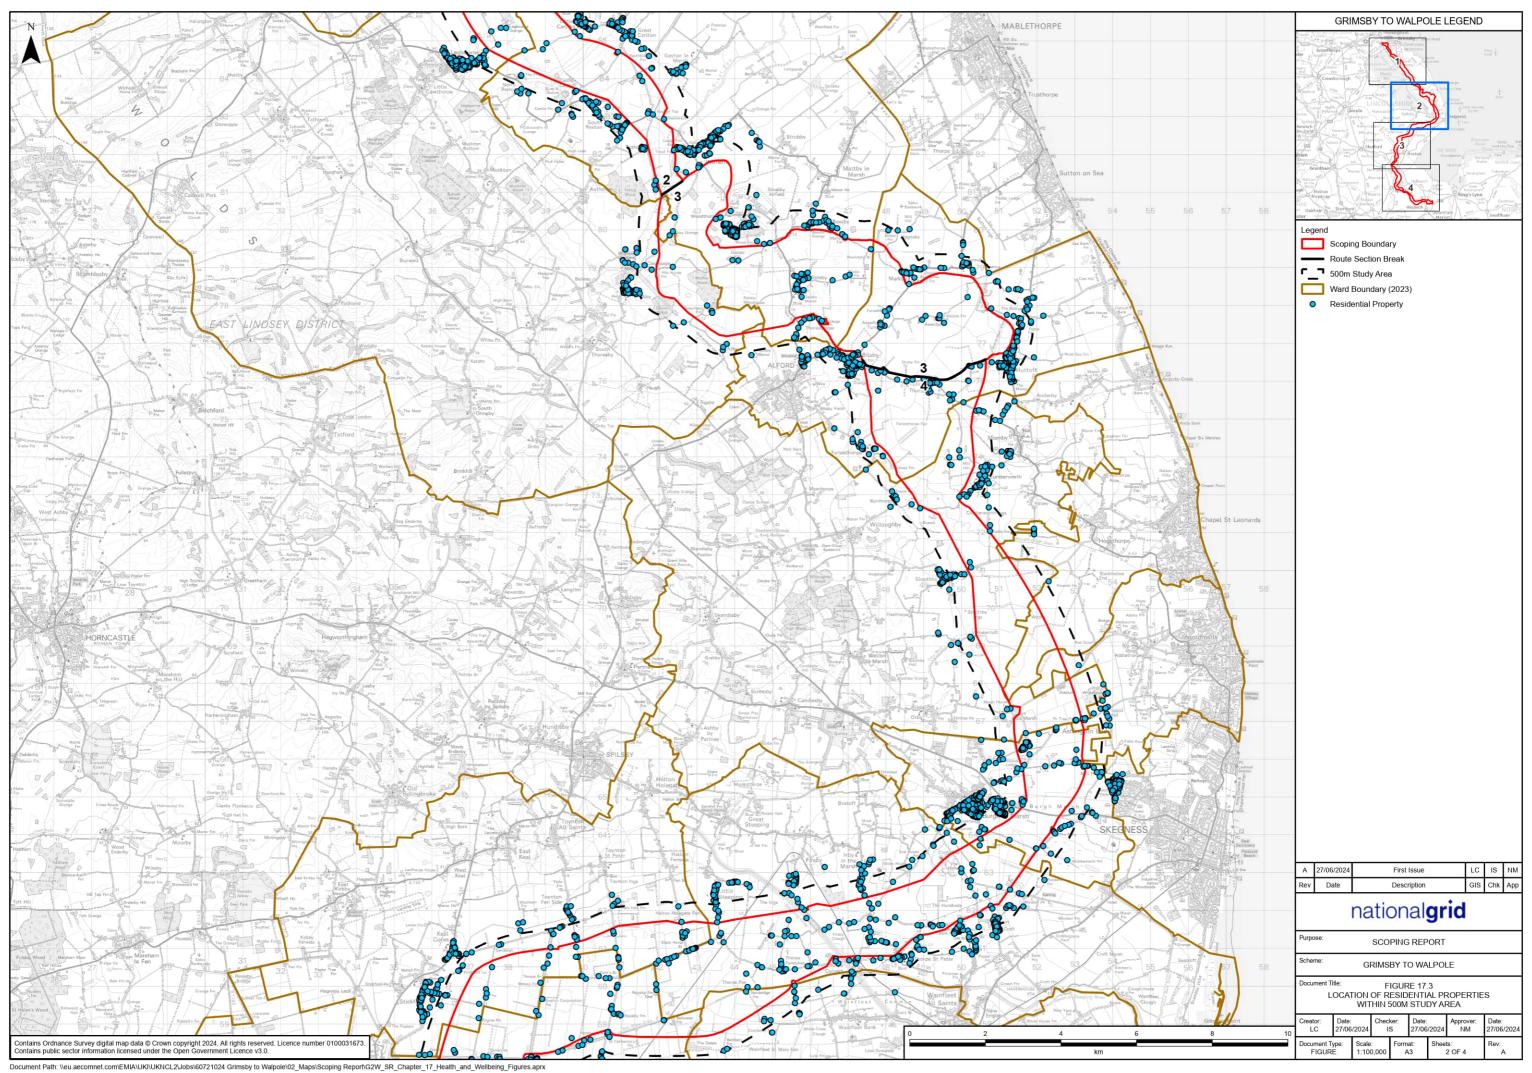

#### Figures 17.1 to 17.6

nationalgrid

National Grid plc National Grid House, Warwick Technology Park, Gallows Hill, Warwick. CV34 6DA United Kingdom

Registered in England and Wales No. 4031152 nationalgrid.com