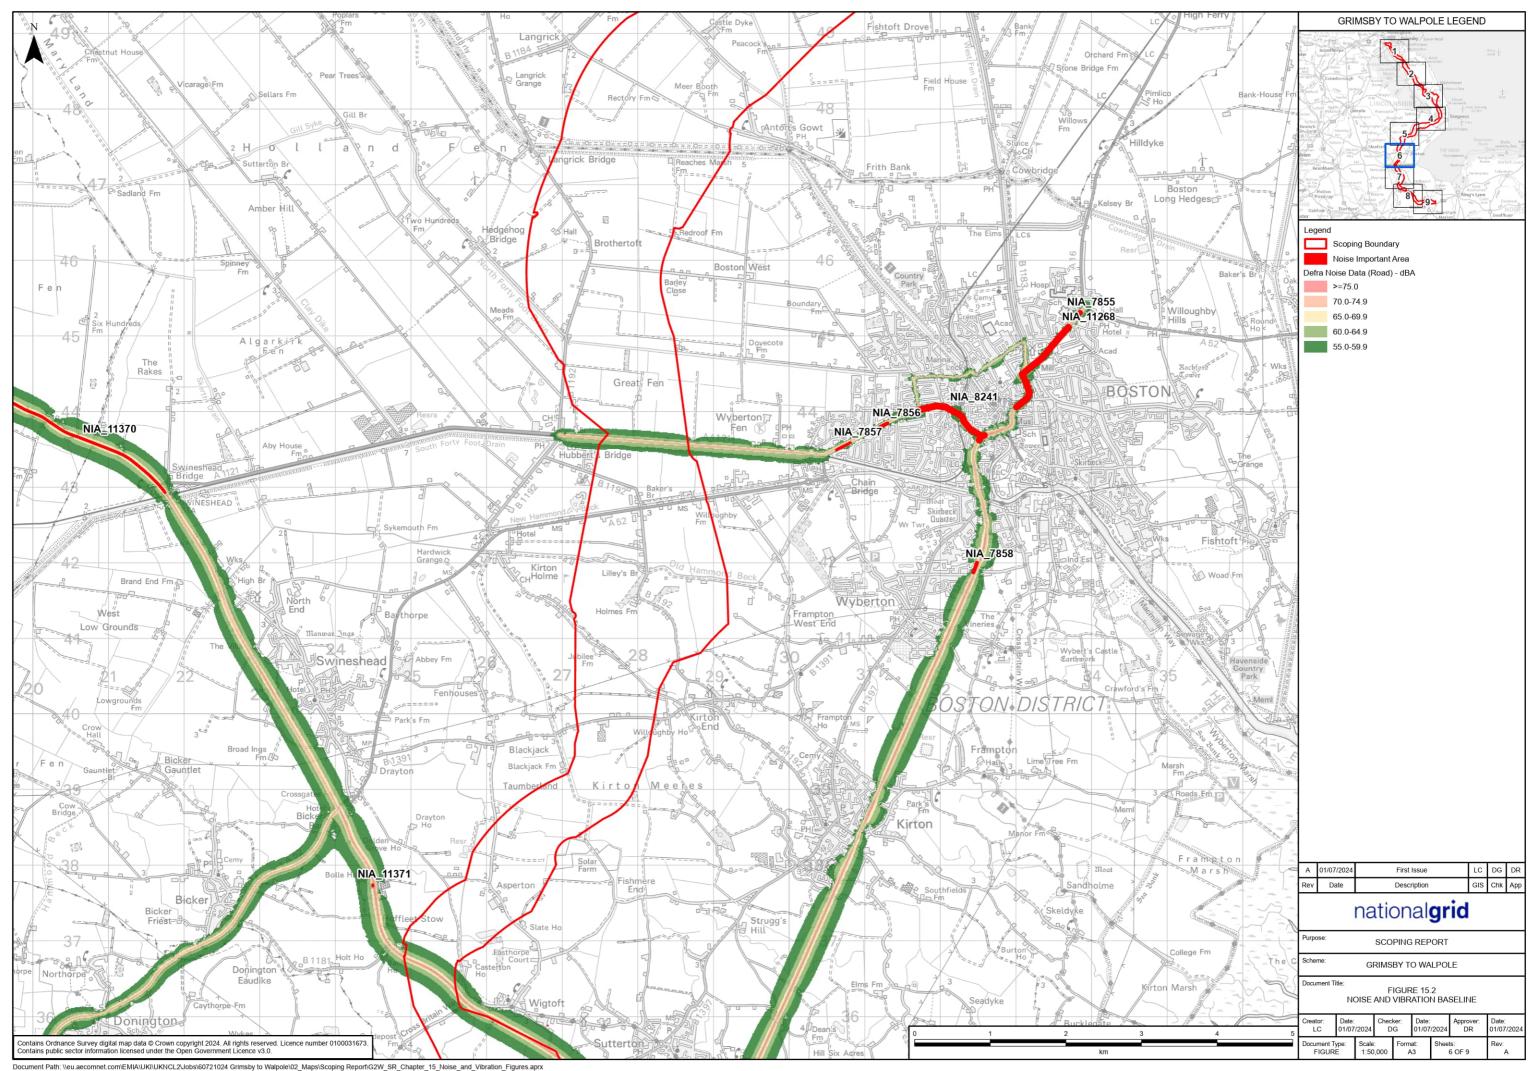

Grimsby to Walpole

## **Grimsby to Walpole**

Volume 3 - EIA Scoping Report Figures - Low Resolution Part D Figures 15.1 to 17.6

EN020036

Document Reference: GWNC-ARUP-ENV-REP-0003 - August 2024



# **EIA Scoping Report Figures Low Resolution Part D Contents**

Figures 15.1 to 15.2

**Figures 16.1 to 16.2** 

**Figures 17.1 to 17.6** 

#### Figures 15.1 to 15.2

nationalgrid





































## Figures 16.1 to 16.2

nationalgrid















#### Figures 17.1 to 17.6

nationalgrid

















































National Grid plc National Grid House, Warwick Technology Park, Gallows Hill, Warwick. CV34 6DA United Kingdom

Registered in England and Wales No. 4031152 nationalgrid.com