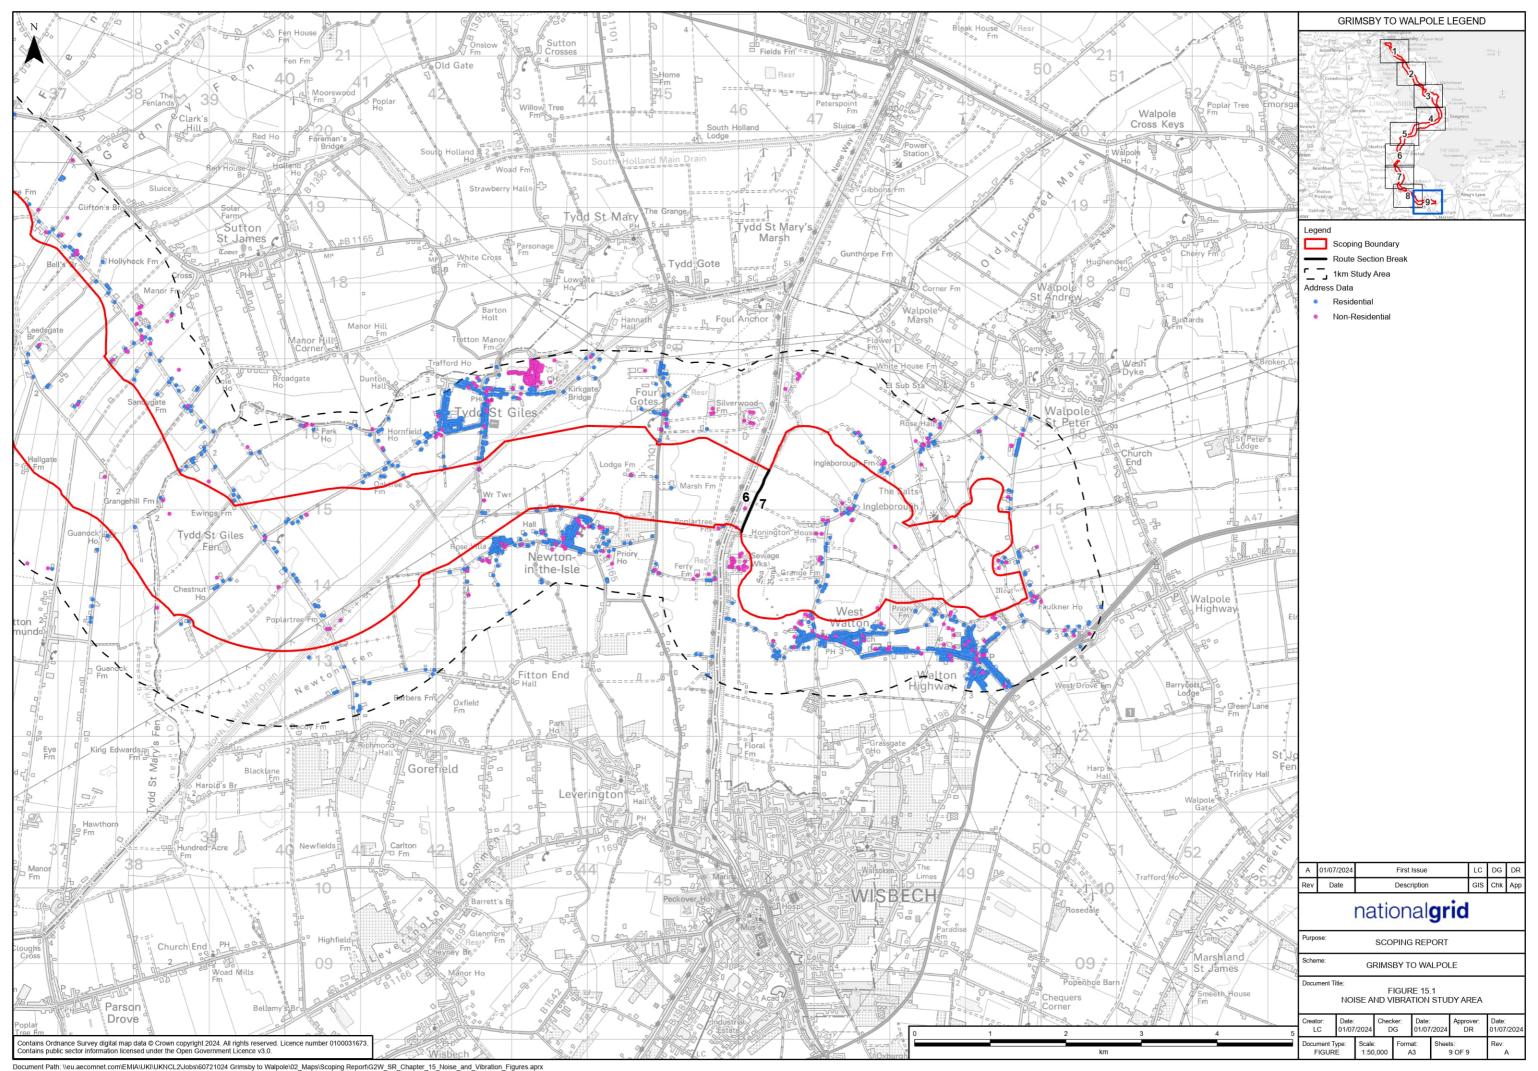

Grimsby to Walpole

## **Grimsby to Walpole**

Volume 3 - EIA Scoping Report Figures - Low Resolution Part D Figures 15.1 to 17.6

EN020036

Document Reference: GWNC-ARUP-ENV-REP-0003 - August 2024



# **EIA Scoping Report Figures Low Resolution Part D Contents**

Figures 15.1 to 15.2

**Figures 16.1 to 16.2** 

**Figures 17.1 to 17.6** 

#### Figures 15.1 to 15.2

nationalgrid





































## Figures 16.1 to 16.2

nationalgrid















#### Figures 17.1 to 17.6

nationalgrid

















































National Grid plc National Grid House, Warwick Technology Park, Gallows Hill, Warwick. CV34 6DA United Kingdom

Registered in England and Wales No. 4031152 nationalgrid.com