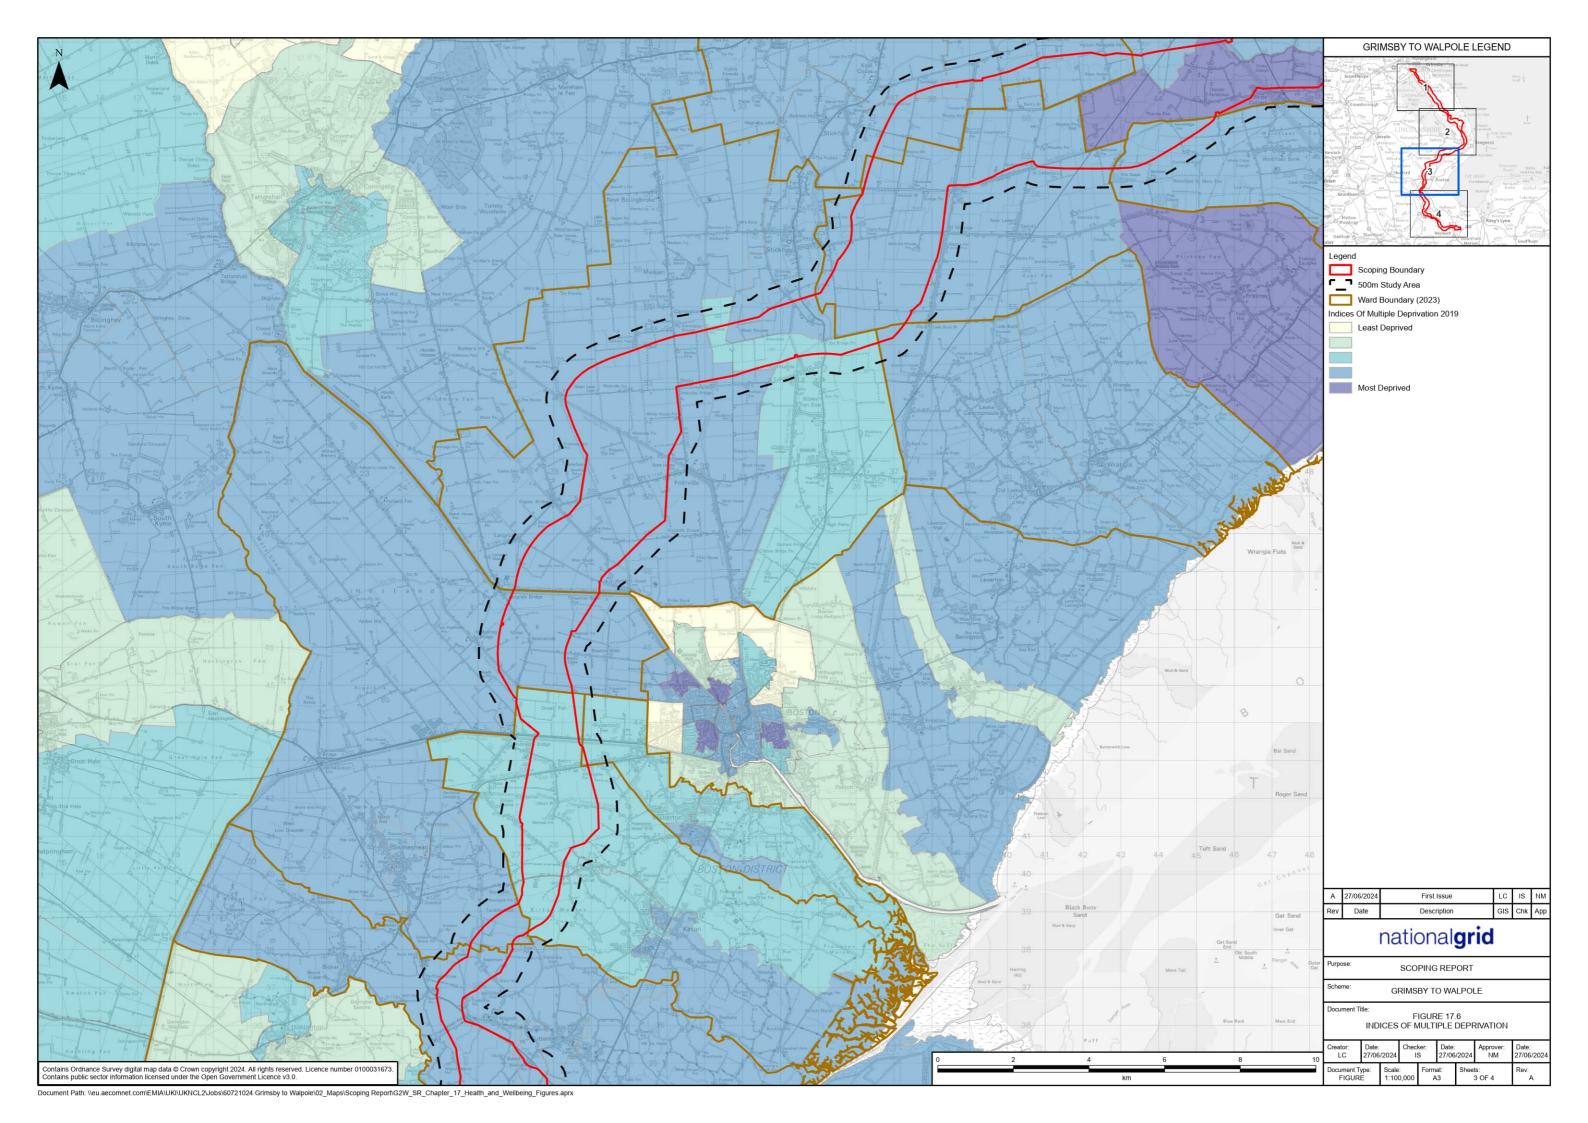

#### Figures 17.1 to 17.6

nationalgrid

National Grid plc National Grid House, Warwick Technology Park, Gallows Hill, Warwick. CV34 6DA United Kingdom

Registered in England and Wales No. 4031152 nationalgrid.com