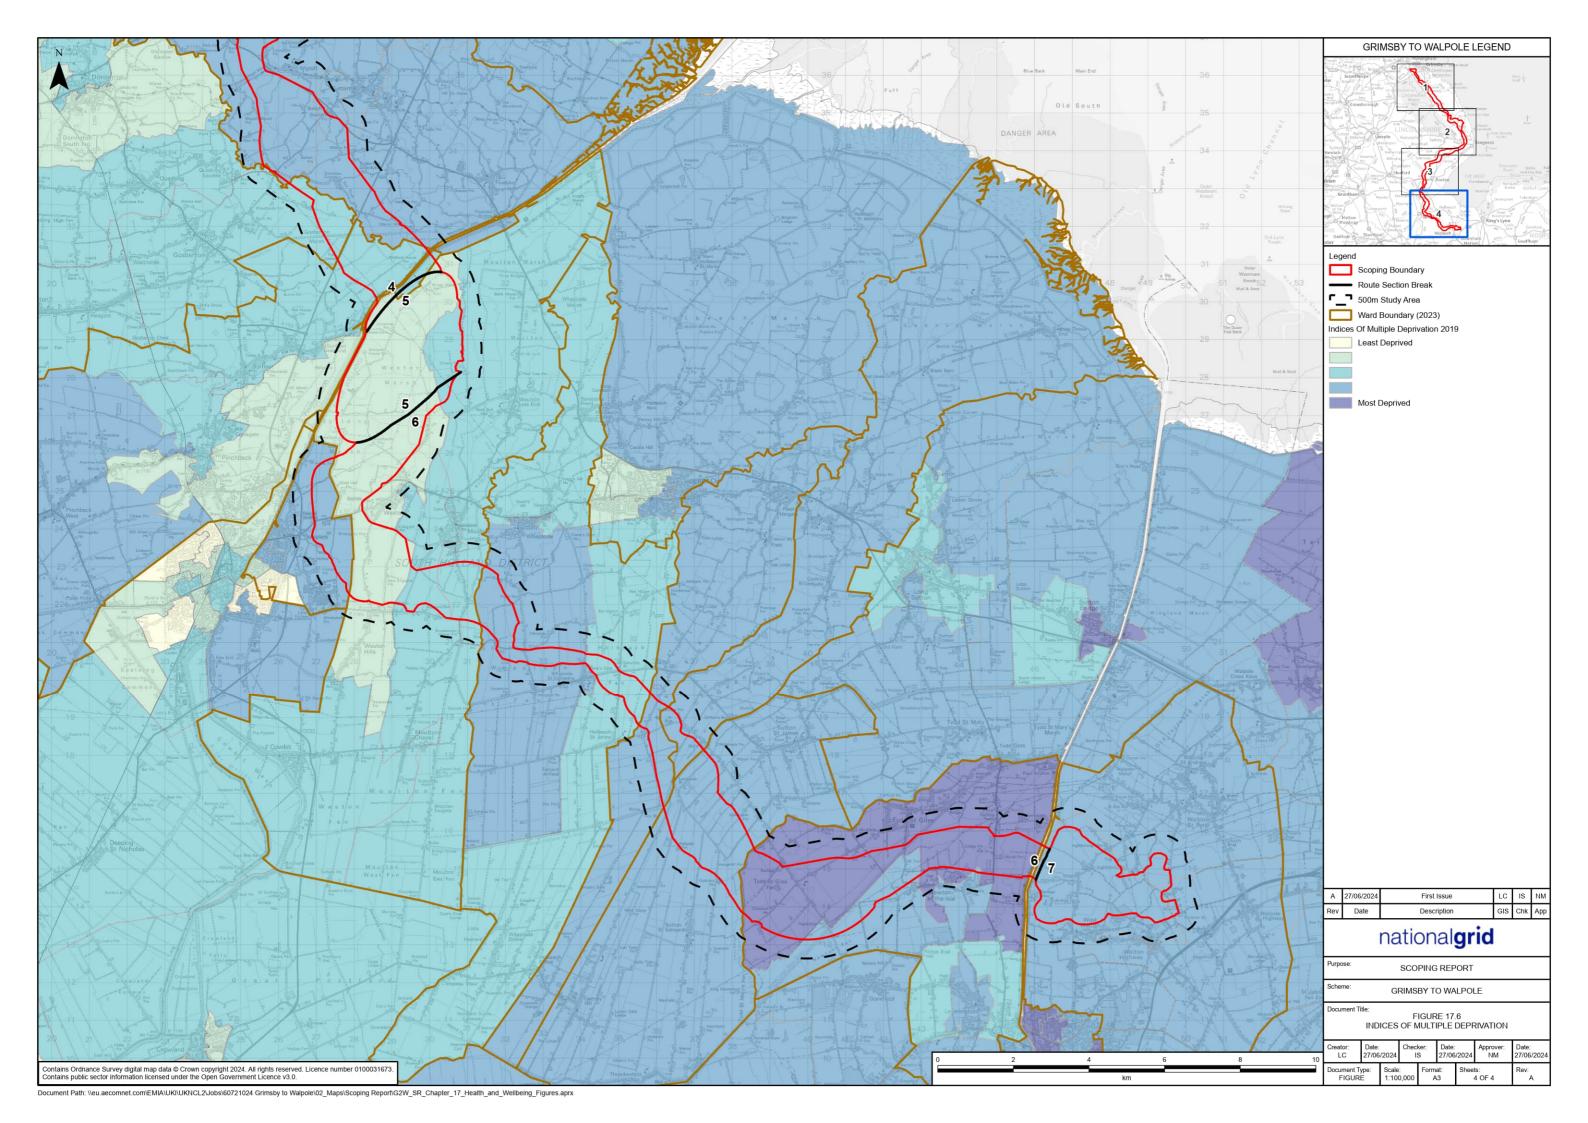

#### Figures 17.1 to 17.6

nationalgrid

National Grid plc National Grid House, Warwick Technology Park, Gallows Hill, Warwick. CV34 6DA United Kingdom

Registered in England and Wales No. 4031152 nationalgrid.com