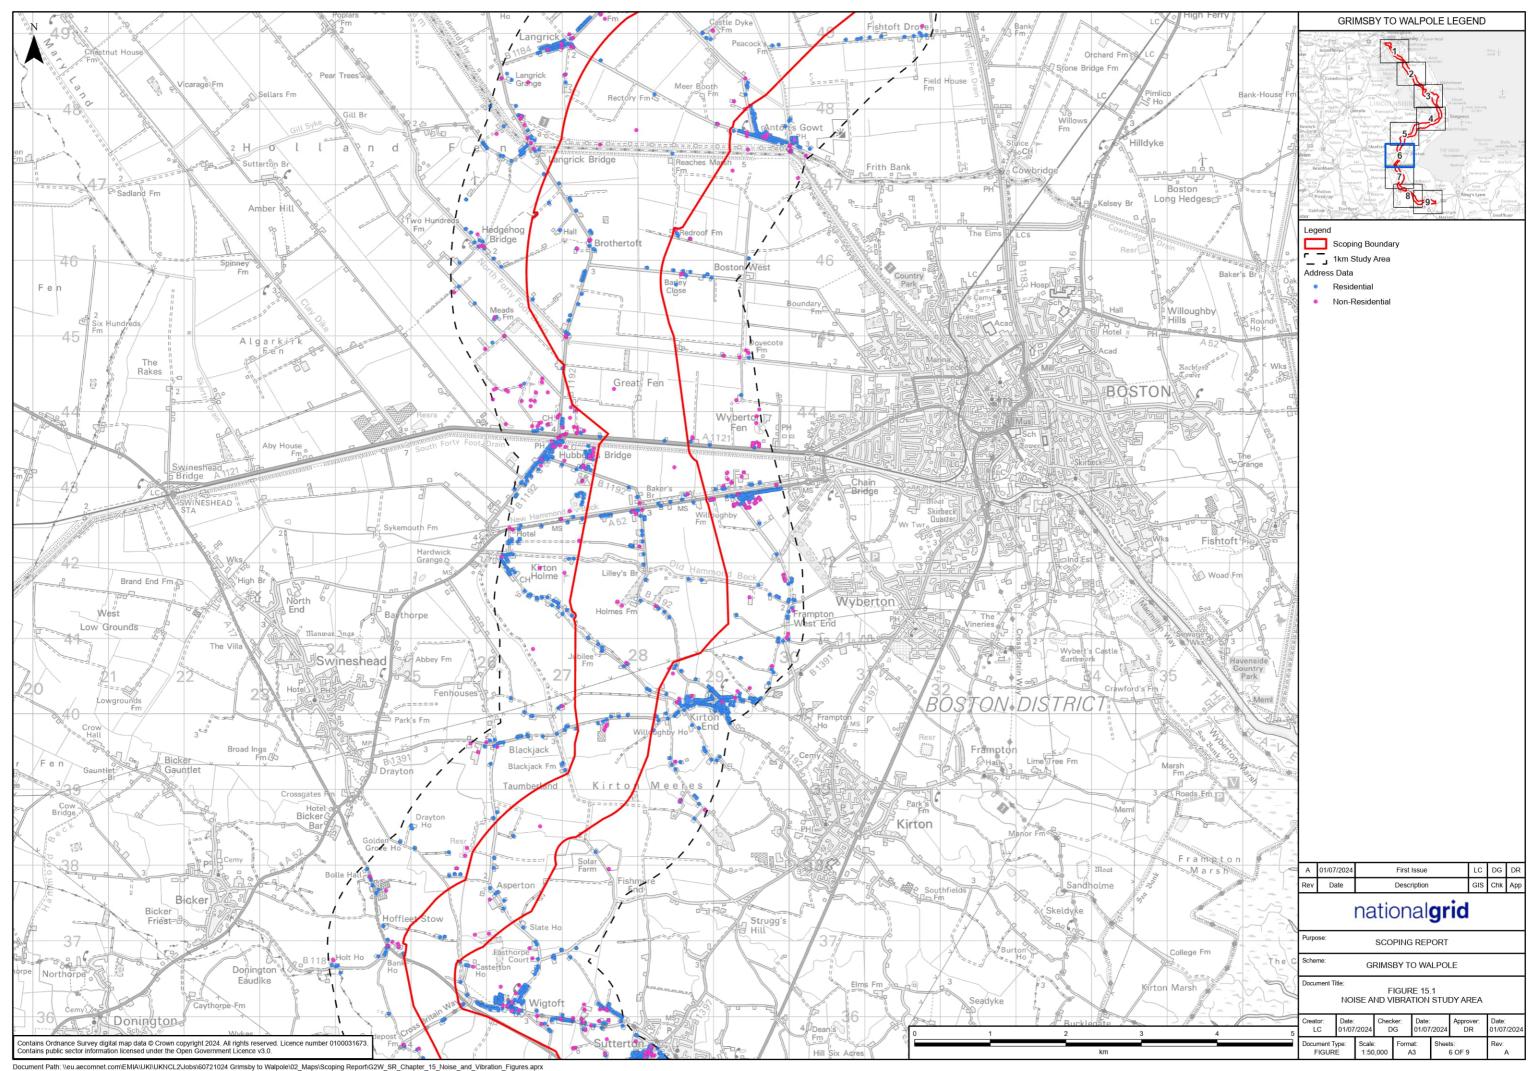

Grimsby to Walpole

## **Grimsby to Walpole**

Volume 3 - EIA Scoping Report Figures - Low Resolution Part D Figures 15.1 to 17.6

EN020036

Document Reference: GWNC-ARUP-ENV-REP-0003 - August 2024



# **EIA Scoping Report Figures Low Resolution Part D Contents**

Figures 15.1 to 15.2

**Figures 16.1 to 16.2** 

**Figures 17.1 to 17.6** 

#### Figures 15.1 to 15.2

nationalgrid





































## Figures 16.1 to 16.2

nationalgrid















#### Figures 17.1 to 17.6

nationalgrid

















































National Grid plc National Grid House, Warwick Technology Park, Gallows Hill, Warwick. CV34 6DA United Kingdom

Registered in England and Wales No. 4031152 nationalgrid.com