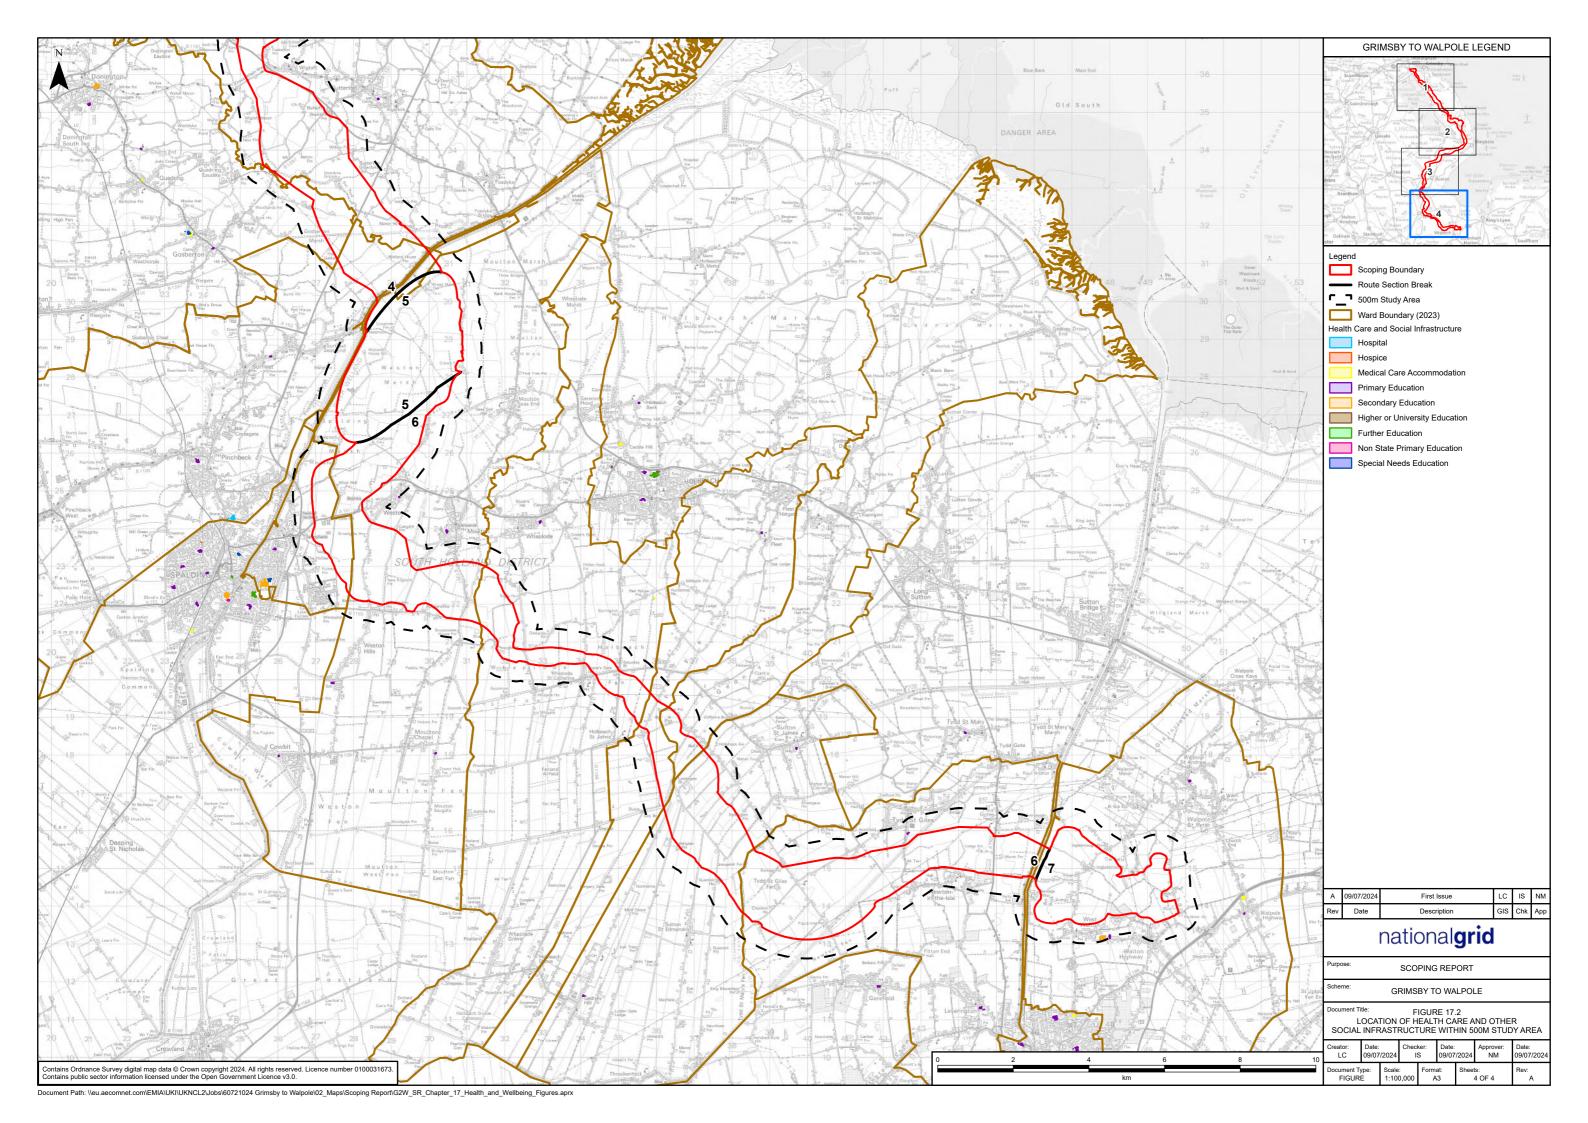

#### Figures 17.1 to 17.6

nationalgrid

National Grid plc National Grid House, Warwick Technology Park, Gallows Hill, Warwick. CV34 6DA United Kingdom

Registered in England and Wales No. 4031152 nationalgrid.com