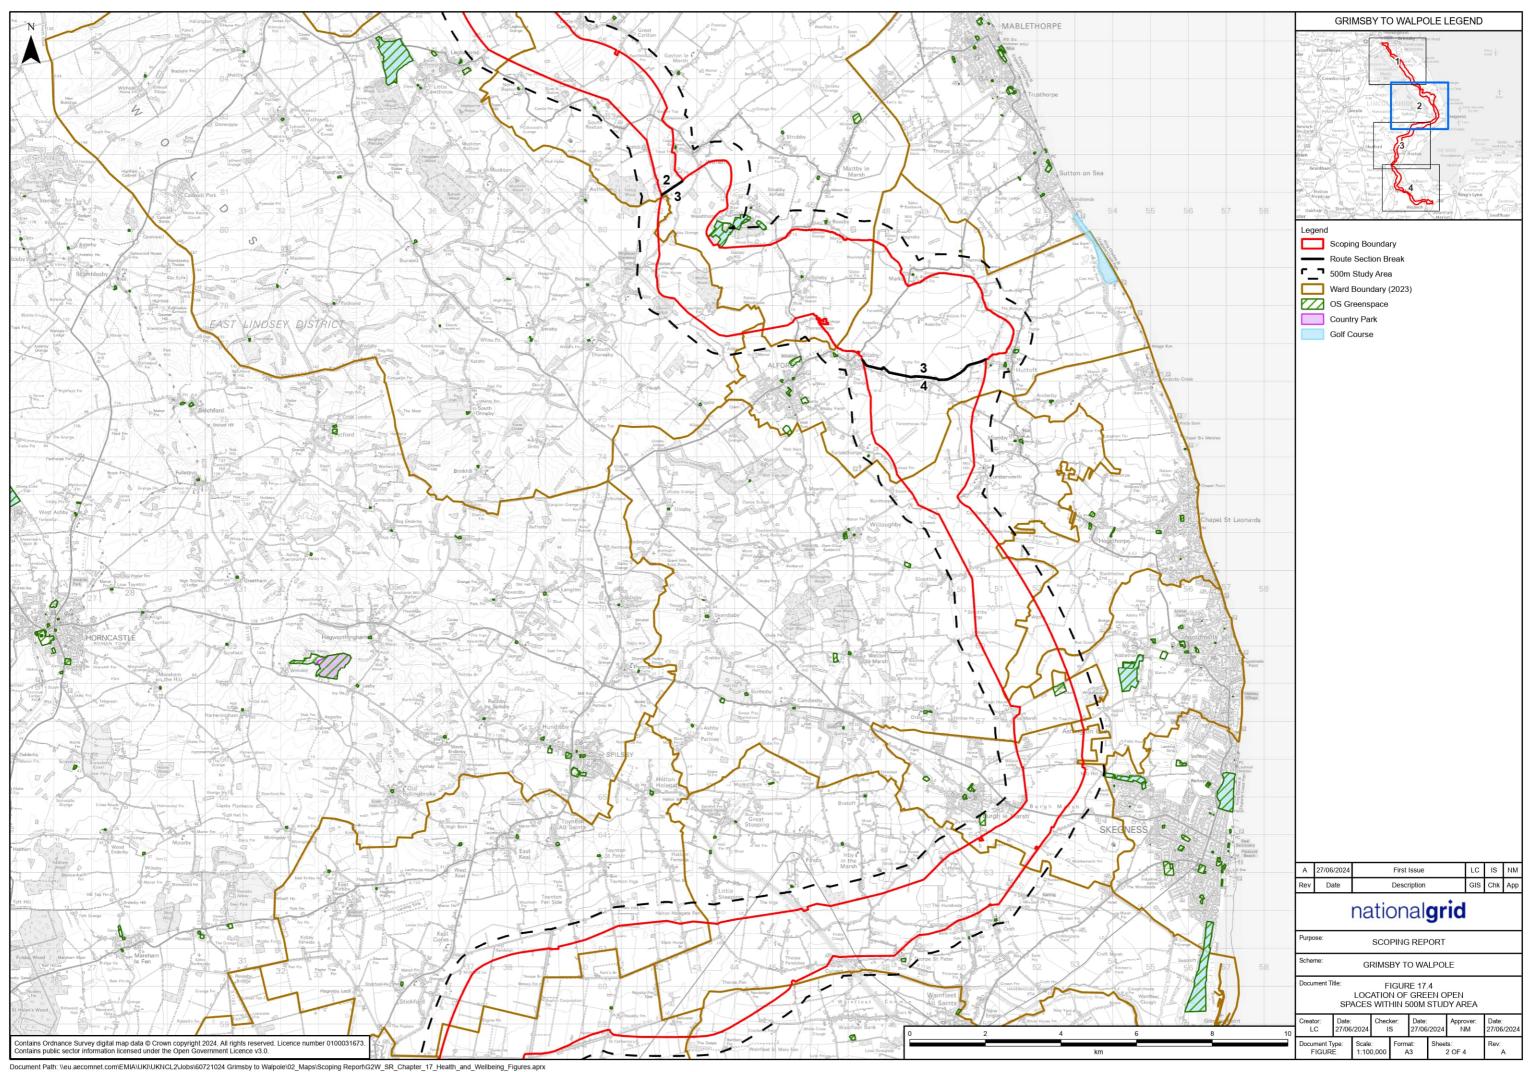

#### Figures 17.1 to 17.6

nationalgrid

National Grid plc National Grid House, Warwick Technology Park, Gallows Hill, Warwick. CV34 6DA United Kingdom

Registered in England and Wales No. 4031152 nationalgrid.com