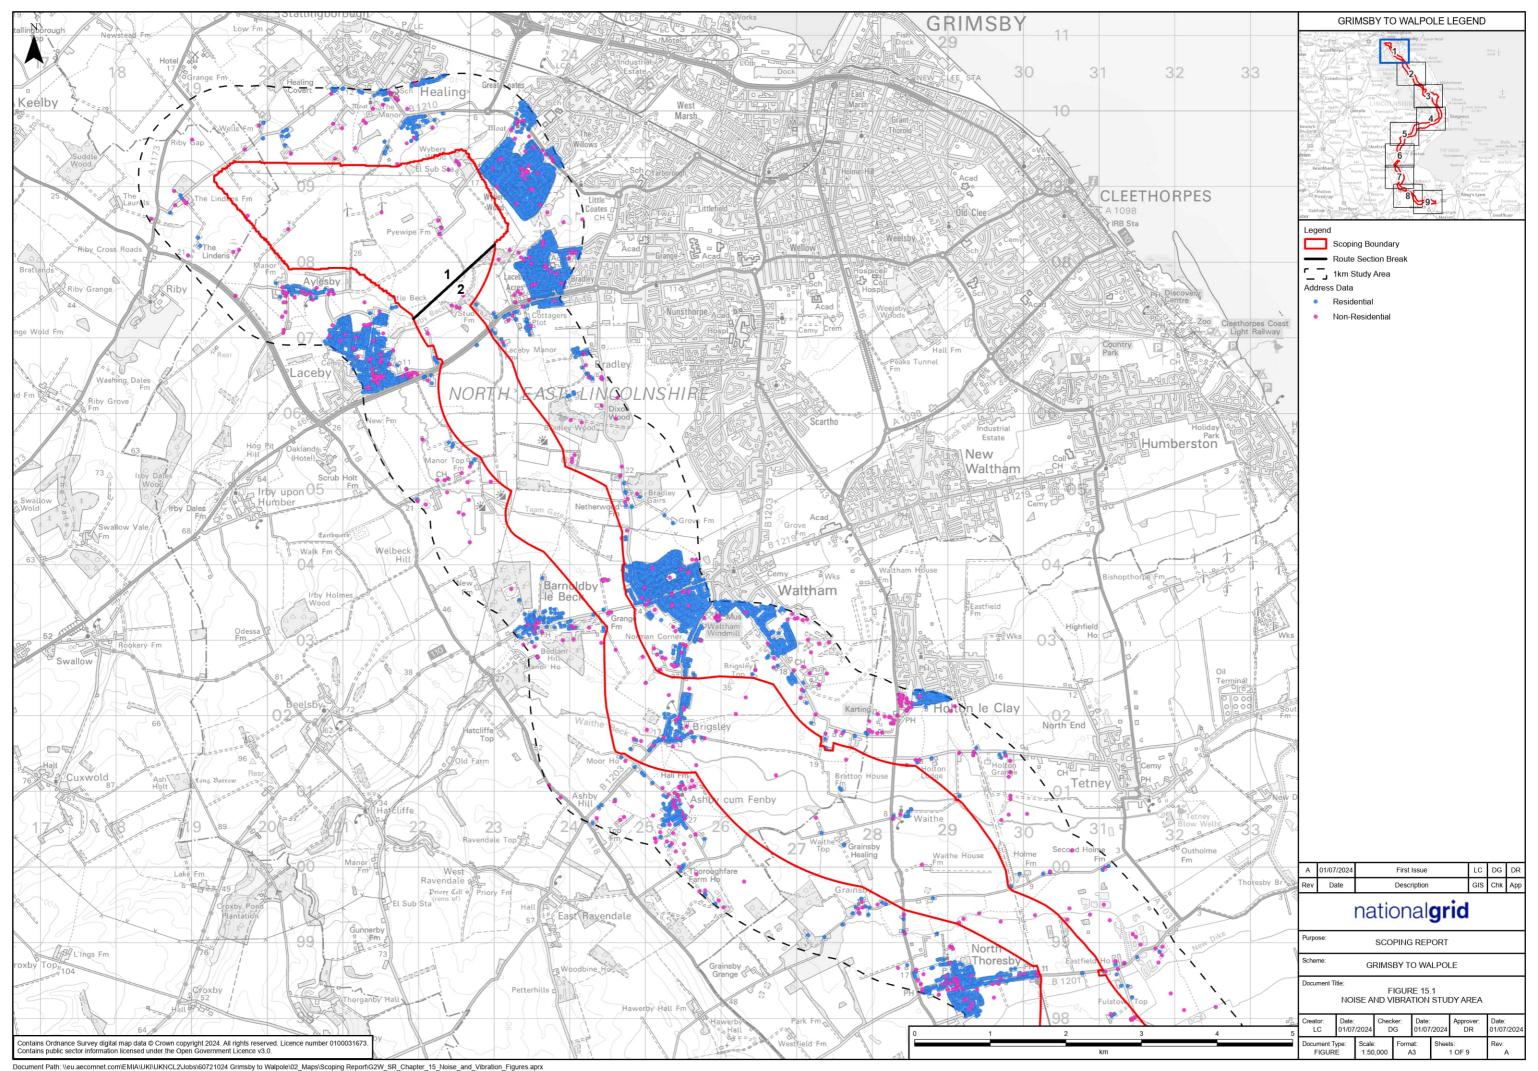

Grimsby to Walpole

## **Grimsby to Walpole**

Volume 3 - EIA Scoping Report Figures - Low Resolution Part D Figures 15.1 to 17.6

EN020036

Document Reference: GWNC-ARUP-ENV-REP-0003 - August 2024



# **EIA Scoping Report Figures Low Resolution Part D Contents**

Figures 15.1 to 15.2

**Figures 16.1 to 16.2** 

**Figures 17.1 to 17.6** 

#### Figures 15.1 to 15.2

nationalgrid





































## Figures 16.1 to 16.2

nationalgrid















#### Figures 17.1 to 17.6

nationalgrid

















































National Grid plc National Grid House, Warwick Technology Park, Gallows Hill, Warwick. CV34 6DA United Kingdom

Registered in England and Wales No. 4031152 nationalgrid.com