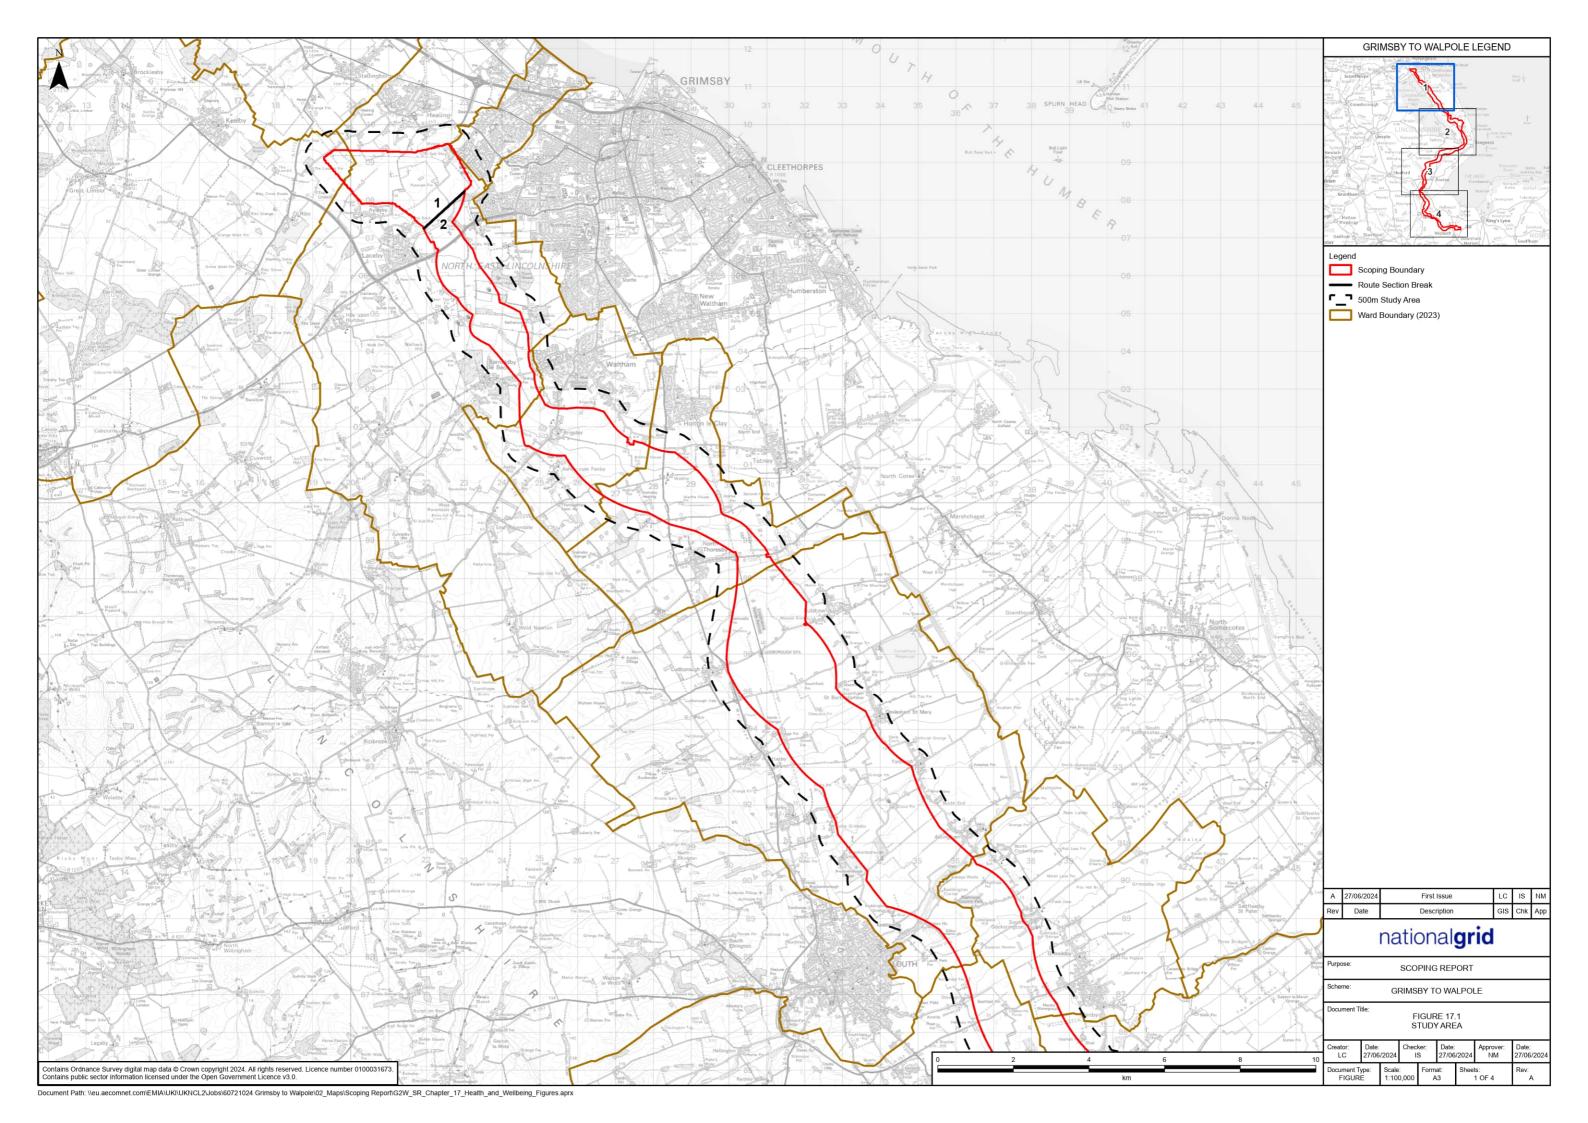

#### Figures 17.1 to 17.6

nationalgrid

National Grid plc National Grid House, Warwick Technology Park, Gallows Hill, Warwick. CV34 6DA United Kingdom

Registered in England and Wales No. 4031152 nationalgrid.com