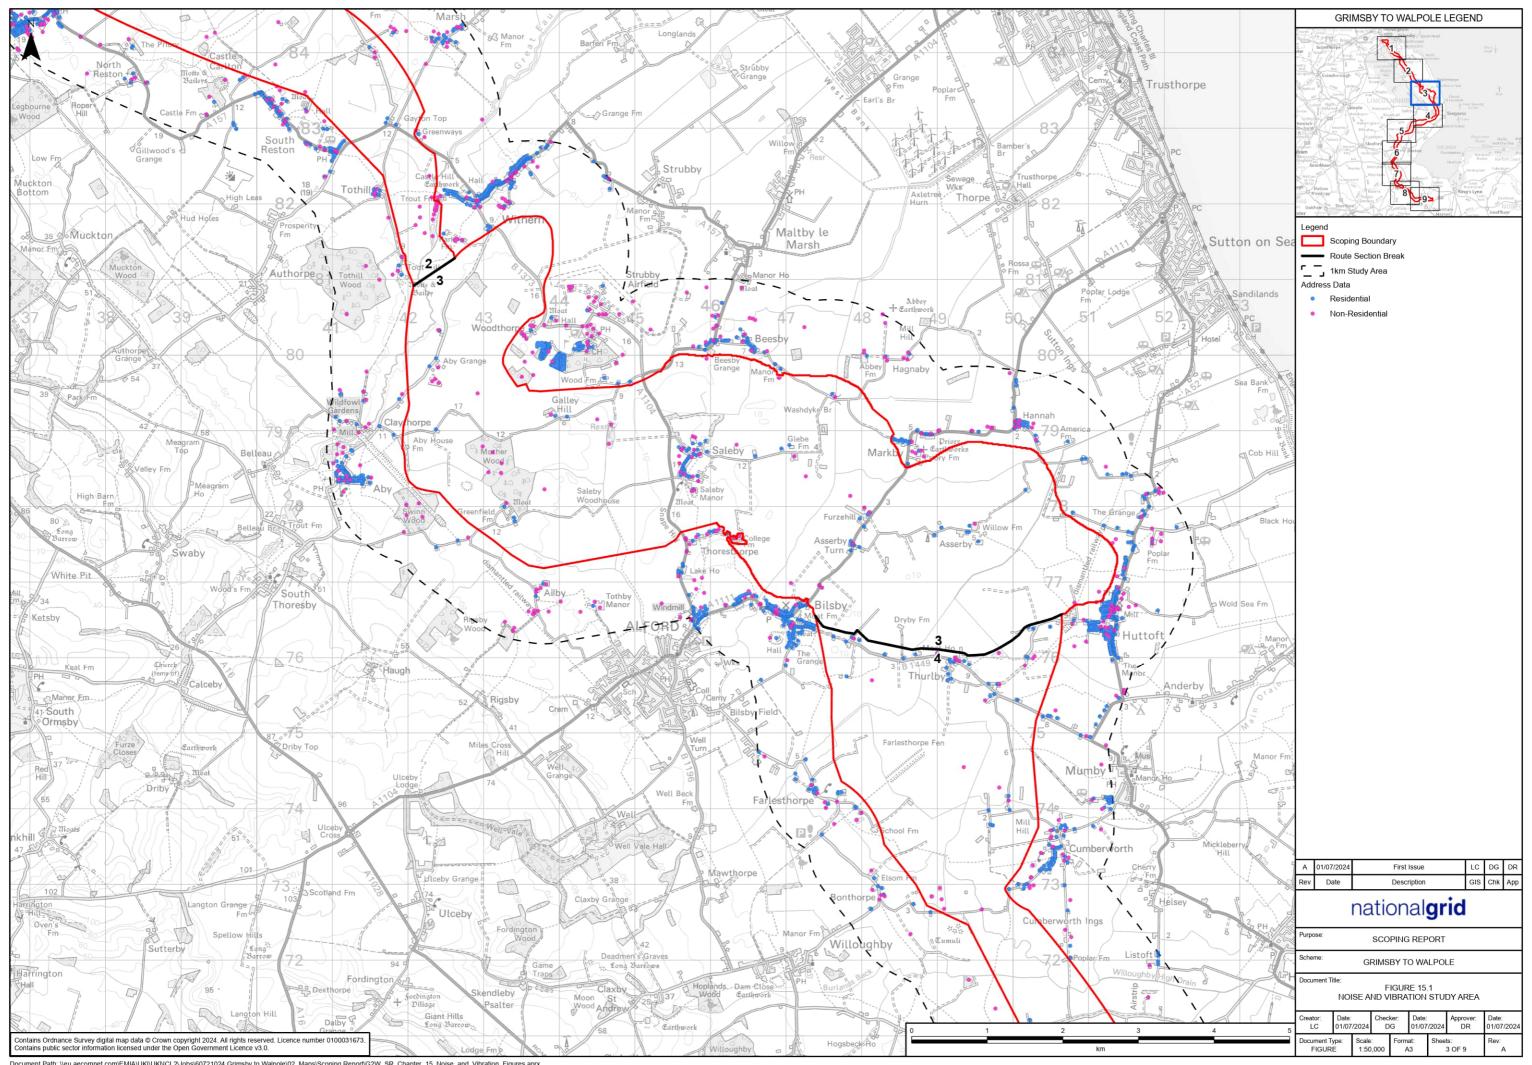

Grimsby to Walpole

## **Grimsby to Walpole**

Volume 3 - EIA Scoping Report Figures - Low Resolution Part D Figures 15.1 to 17.6

EN020036

Document Reference: GWNC-ARUP-ENV-REP-0003 - August 2024



# **EIA Scoping Report Figures Low Resolution Part D Contents**

Figures 15.1 to 15.2

**Figures 16.1 to 16.2** 

**Figures 17.1 to 17.6** 

#### Figures 15.1 to 15.2

nationalgrid





































## Figures 16.1 to 16.2

nationalgrid















#### Figures 17.1 to 17.6

nationalgrid

















































National Grid plc National Grid House, Warwick Technology Park, Gallows Hill, Warwick. CV34 6DA United Kingdom

Registered in England and Wales No. 4031152 nationalgrid.com