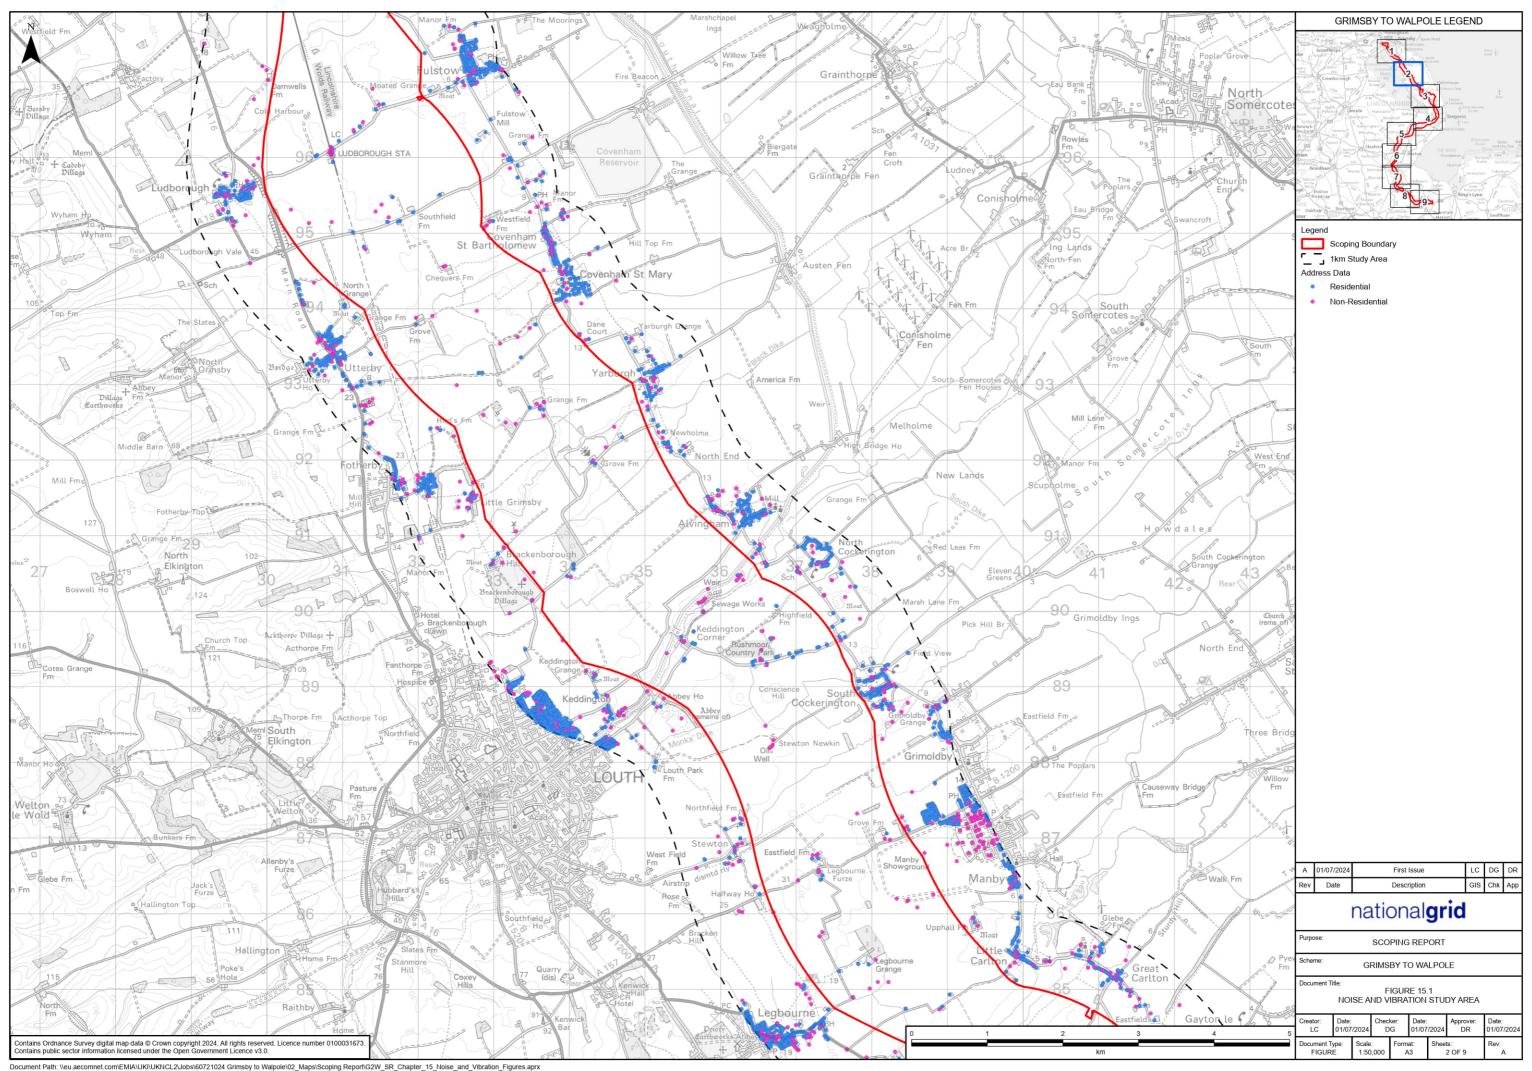

Grimsby to Walpole

## **Grimsby to Walpole**

Volume 3 - EIA Scoping Report Figures - Low Resolution Part D Figures 15.1 to 17.6

EN020036

Document Reference: GWNC-ARUP-ENV-REP-0003 - August 2024



# **EIA Scoping Report Figures Low Resolution Part D Contents**

Figures 15.1 to 15.2

**Figures 16.1 to 16.2** 

**Figures 17.1 to 17.6** 

#### Figures 15.1 to 15.2

nationalgrid





































## Figures 16.1 to 16.2

nationalgrid















#### Figures 17.1 to 17.6

nationalgrid

















































National Grid plc National Grid House, Warwick Technology Park, Gallows Hill, Warwick. CV34 6DA United Kingdom

Registered in England and Wales No. 4031152 nationalgrid.com