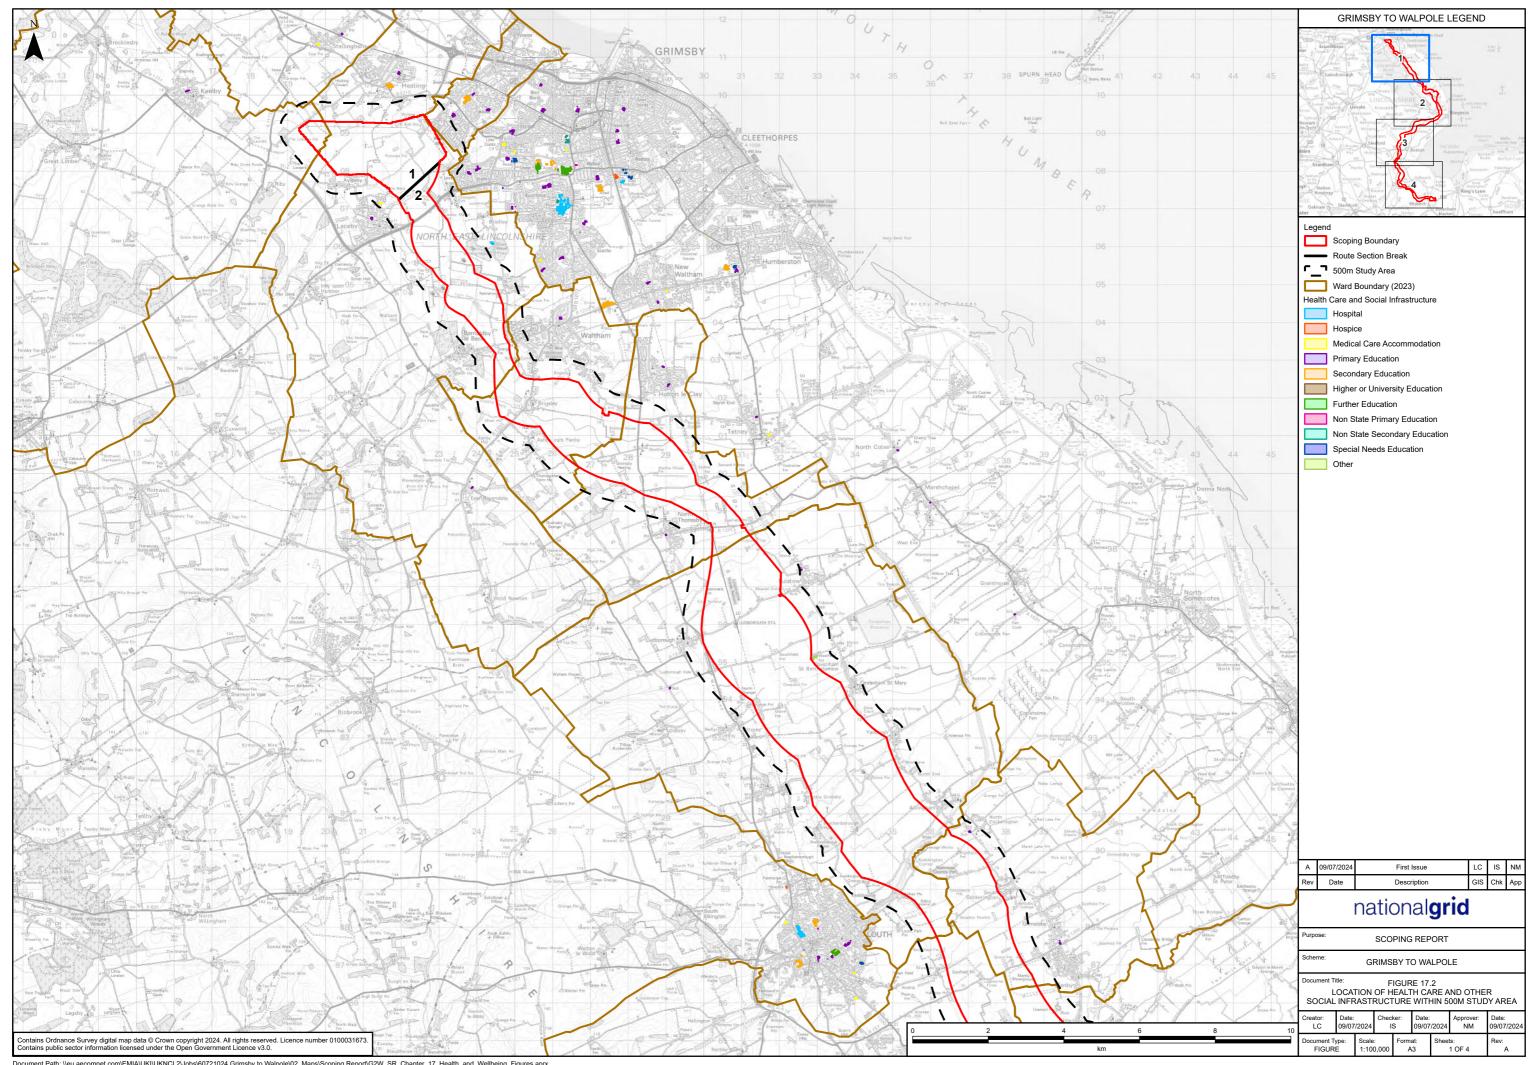

#### Figures 17.1 to 17.6

nationalgrid

National Grid plc National Grid House, Warwick Technology Park, Gallows Hill, Warwick. CV34 6DA United Kingdom

Registered in England and Wales No. 4031152 nationalgrid.com