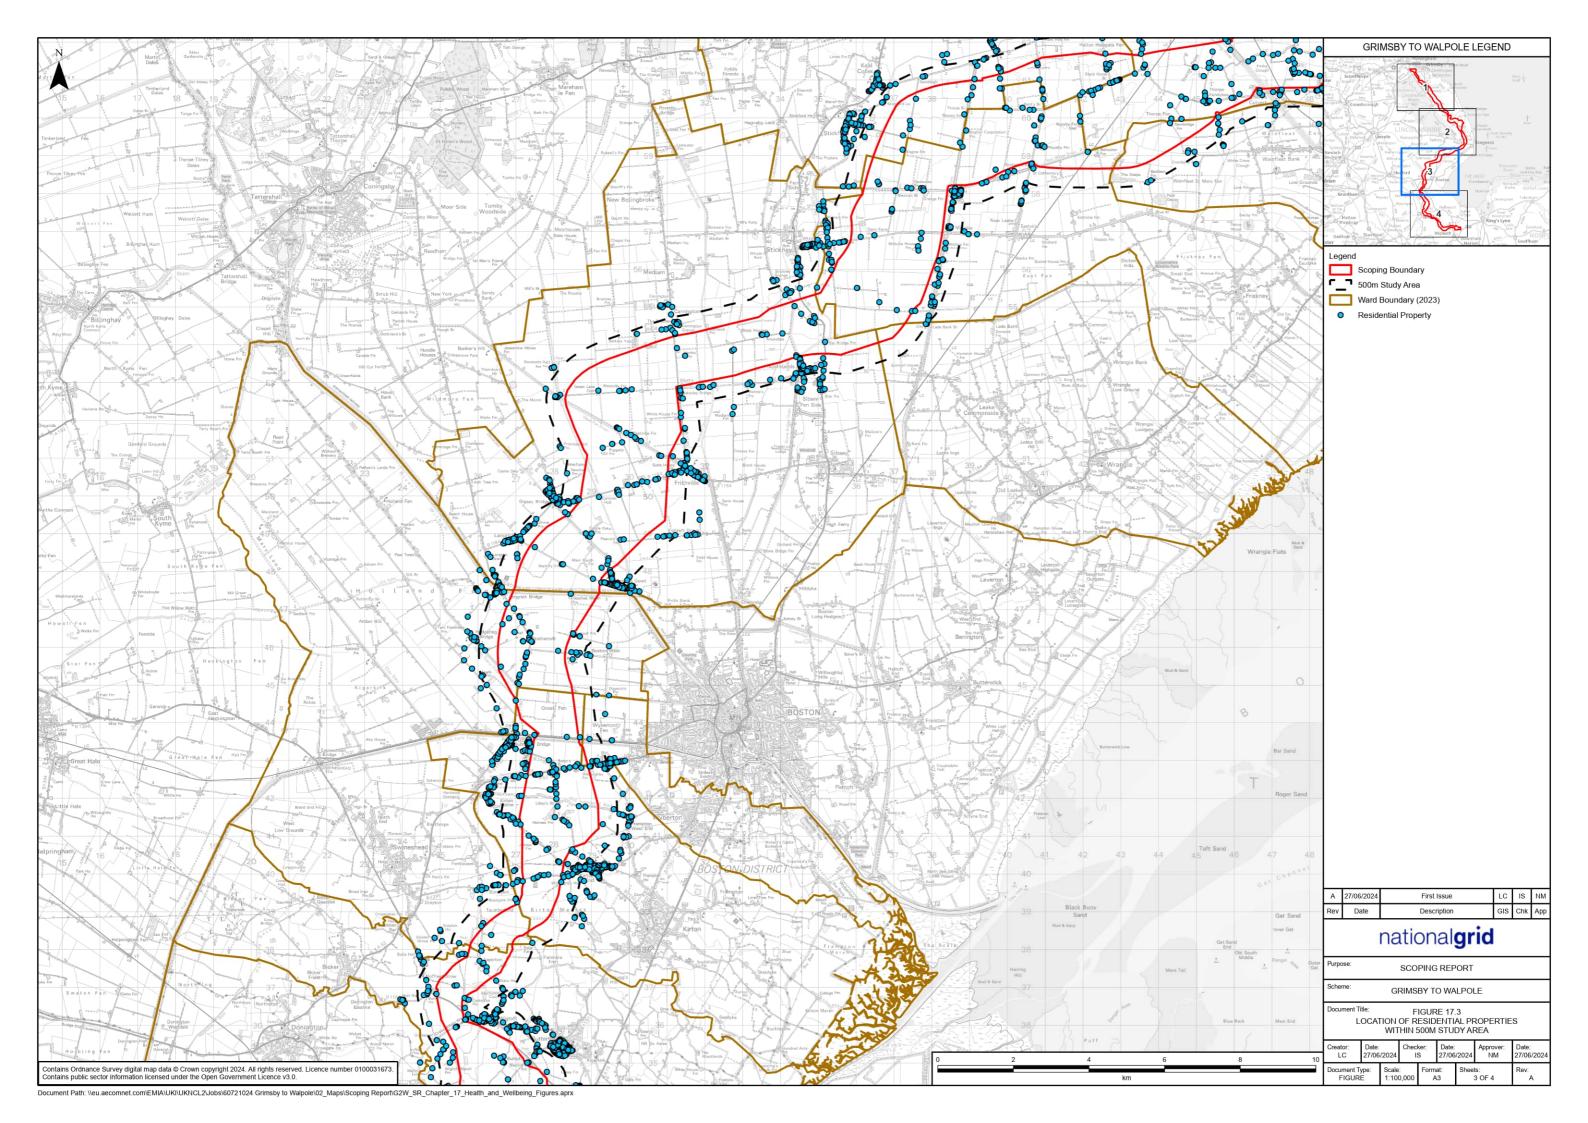

#### Figures 17.1 to 17.6

nationalgrid

National Grid plc National Grid House, Warwick Technology Park, Gallows Hill, Warwick. CV34 6DA United Kingdom

Registered in England and Wales No. 4031152 nationalgrid.com